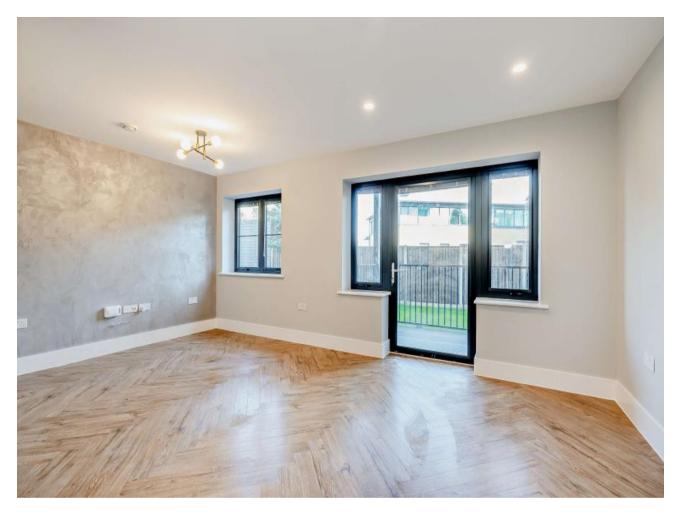

### **Description**

Robsons are delighted to offer for rent this spacious apartment with lots of added extras in this newly built luxury development. The accommodation briefly comprises; hallway, open plan reception room and kitchen, a bathroom with a walk in shower. plus a small Veranda/patio area. In addition there is a parking bay. Added extras include: smart underfloor heating and ventilation system (keeping the flat cooler in the summer and warmer in the winter months) Video entry phone system, parking bay with electric car charger, integrated appliances in the kitchen. Partially furnished bedroom.