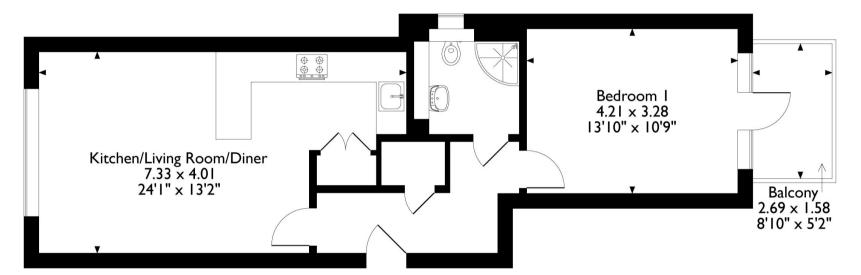

## Elderwood Court, 250 Bury Street, Ruislip, HA4 7TL Approximate Gross Internal Area 53 Sq M/570 Sq Ft

Please note that the location of doors, windows and other items are approximate and this floorplan is to be used for illustrative purposes only. Unauthorized reproduction is prohibited.