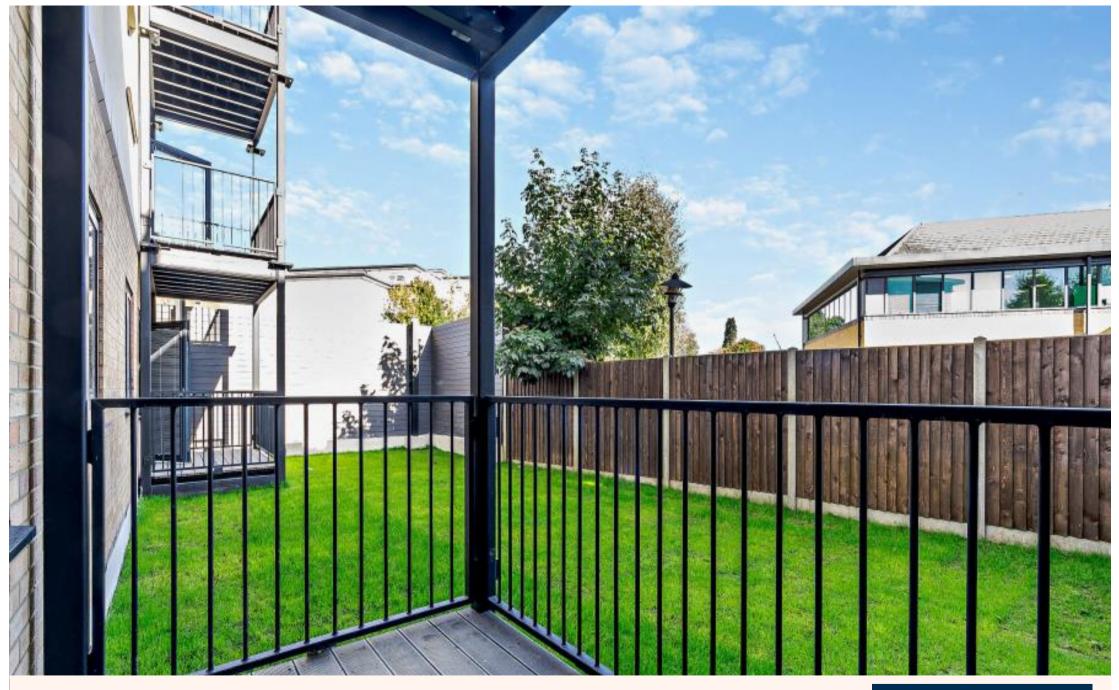

### **Description**

Robsons are delighted to offer for rent this spacious apartment with lots of added extras in this newly built luxury development. The accommodation briefly comprises; hallway, open plan reception room and kitchen, a bathroom with a walk in shower. plus a small Veranda/patio area. In addition there is a parking bay. Added extras include: smart underfloor heating and ventilation system (keeping the flat cooler in the summer and warmer in the winter months) Video entry phone system, parking bay with electric car charger, integrated appliances in the kitchen. Partially furnished bedroom.