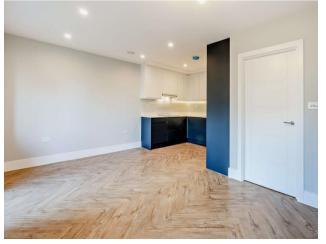

### **Description**

Robsons are delighted to offer for rent this spacious apartment with lots of added extras in this newly built luxury development. The accommodation briefly comprises; hallway, open plan reception room and kitchen, a bathroom with a walk in shower. plus a small Veranda/patio area. In addition there is a parking bay. Added extras include: smart underfloor heating and ventilation system (keeping the flat cooler in the summer and warmer in the winter months) Video entry phone system, parking bay with electric car charger, integrated appliances in the kitchen. Partially furnished bedroom.