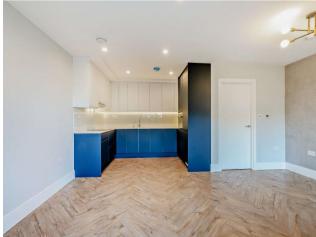

### **Description**

Robsons are delighted to offer for rent this spacious apartment with lots of added extras in this newly built luxury development. The accommodation briefly comprises; hallway, open plan reception room and kitchen, a bathroom with a walk in shower. plus a small Veranda/patio area. In addition there is a parking bay. Added extras include: smart underfloor heating and ventilation system (keeping the flat cooler in the summer and warmer in the winter months) Video entry phone system, parking bay with electric car charger, integrated appliances in the kitchen. Partially furnished bedroom.