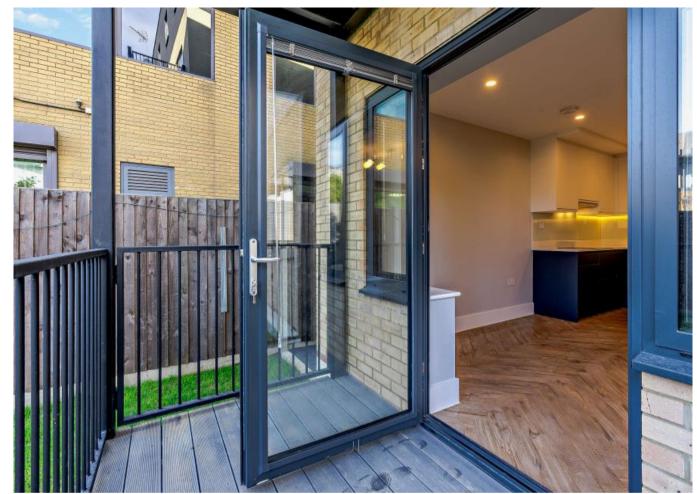

### **Description**

Robsons are delighted to offer for rent this spacious apartment with lots of added extras in this newly built luxury development. The accommodation briefly comprises; hallway, open plan reception room and kitchen, a bathroom with a walk in shower. plus a small Veranda/patio area. In addition there is a parking bay. Added extras include: smart underfloor heating and ventilation system (keeping the flat cooler in the summer and warmer in the winter months) Video entry phone system, parking bay with electric car charger, integrated appliances in the kitchen. Partially furnished bedroom.