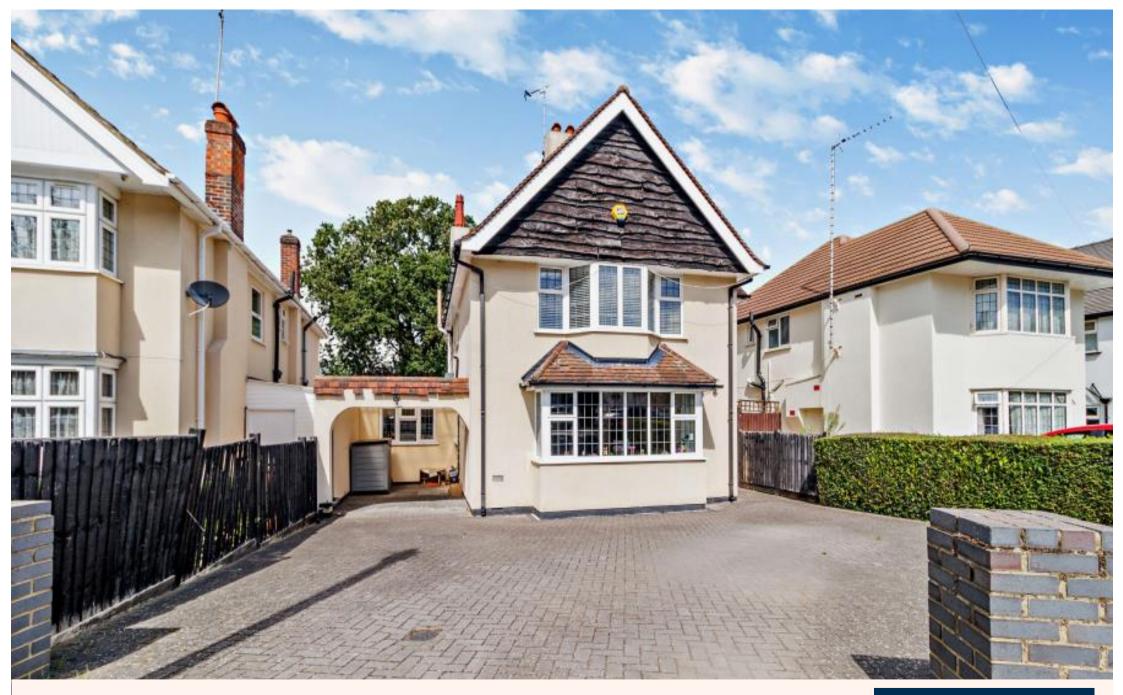

A well presented four bedroom detached home in an ideal location Suffolk Road, North Harrow, HA2 7QQ

# A well presented four bedroom detached home in an ideal location

Suffolk Road, North Harrow, HA2 7QQ

• THREE RECEPTION ROOMS • KITCHEN/BREAKFAST ROOM & SEPARATE UTILITY ROOM • BEDROOM FIVE • GUEST CLOAKROOM • FOUR BEDROOMS • FAMILY BATHROOM • SECLUDED REAR GARDEN • OFF STREET PARKING • SERVICES OF GARDENER INCLUDED • UNFURNISHED

#### Description

A well presented four bedroom property in a popular location. There are two separate reception rooms, the dining room has direct access to the well fitted kitchen/breakfast room and a utility room and guest WC. The property also benefits from a ground floor bedroom. To the first floor there are four bedrooms with the main benefiting from fitted wardrobes and a modern family bathroom. A feature of this property is the well maintained rear garden with a raised decking area perfect for alfresco dining and a pathway leading to two garden sheds. To the front there is a driveway providing off-street parking of several cars. \* The rental figure includes a Gardener to maintain the garden \*