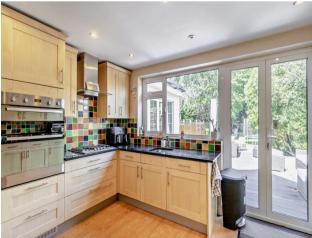

#### Description

A well presented four bedroom property in a popular location. There are two separate reception rooms, the dining room has direct access to the well fitted kitchen/breakfast room and a utility room and guest WC. The property also benefits from a ground floor bedroom. To the first floor there are four bedrooms with the main benefiting from fitted wardrobes and a modern family bathroom. A feature of this property is the well maintained rear garden with a raised decking area perfect for alfresco dining and a pathway leading to two garden sheds. To the front there is a driveway providing off-street parking of several cars. \* The rental figure includes a Gardener to maintain the garden \*