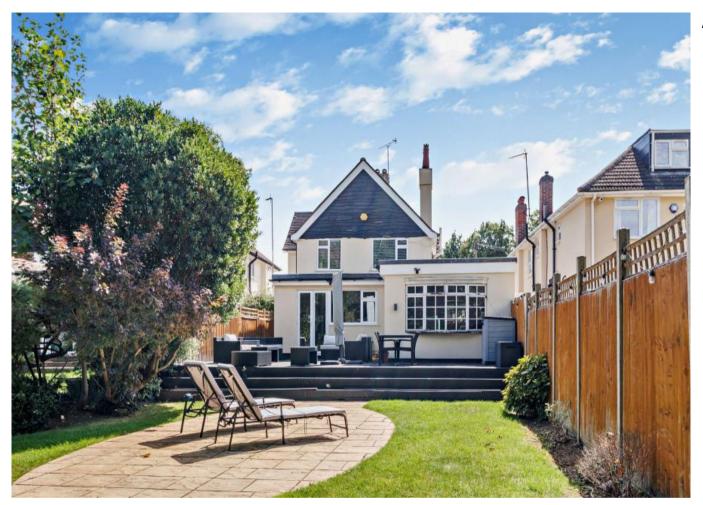

#### Description

A well presented four bedroom property in a popular location. There are two separate reception rooms, the dining room has direct access to the well fitted kitchen/breakfast room and a utility room and guest WC. The property also benefits from a ground floor bedroom. To the first floor there are four bedrooms with the main benefiting from fitted wardrobes and a modern family bathroom. A feature of this property is the well maintained rear garden with a raised decking area perfect for alfresco dining and a pathway leading to two garden sheds. To the front there is a driveway providing off-street parking of several cars. \* The rental figure includes a Gardener to maintain the garden \*

## Location

Situated within walking distance of North Harrow's amenities and the Metropolitan Line at North Harrow station. Harrow Town Centre is just a short distance away as is Pinner, Rayners Lane and Eastcote, all of which offer a variety of shopping facilities and transport links. The area is well served by local primary and secondary schooling, children's playgrounds and recreational facilities.