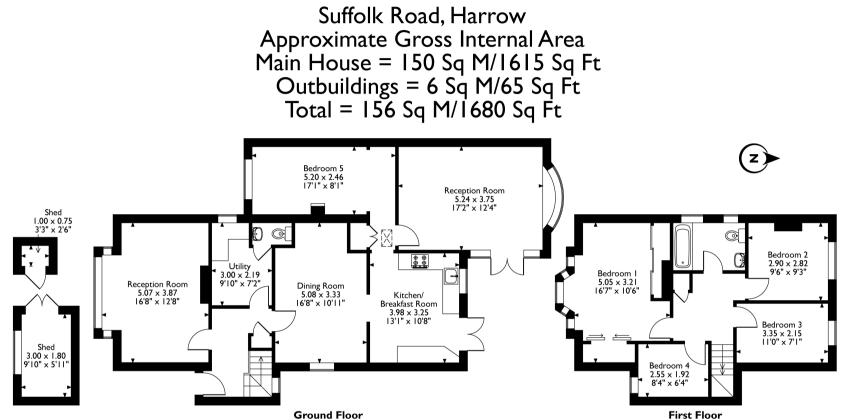

Please note that the location of doors, windows and other items are approximate and this floorplan is to be used for illustrative purposes only. Unauthorized reproduction is prohibited.

REGISTERED OFFICE 2-4 PACKHORSE ROAD, GERRARDS CROSS, BUCKINGHAMSHIRE, ENGLAND, SL9 7QE. COMPANY NO. 07557114. VAT NO. GB211239453