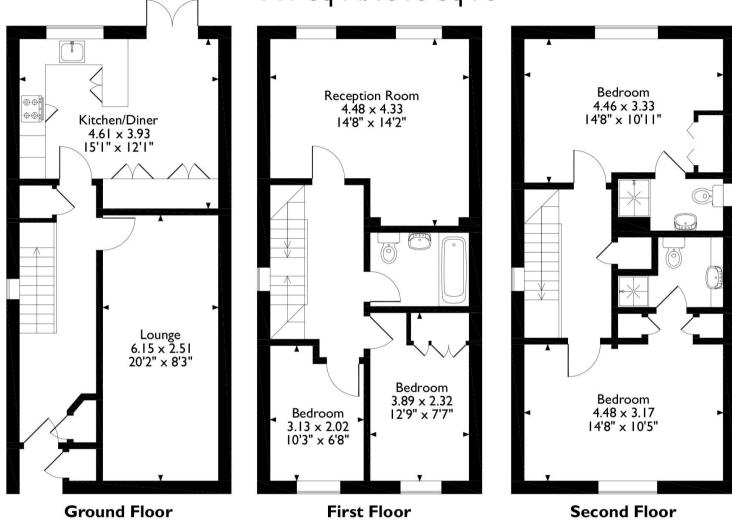

# A four bedroom town house in a convenient location

Molteno Road, Watford, WD17 4UD

• GROUND FLOOR - LOUNGE • KITCHEN/DINER • FIRST FLOOR-TWO BEDROOMS • RECEPTION ROOM TWO • BATHROOM • SECOND FLOOR - TWO BEDROOMS WITH ENSUITE SHOWER ROOMS • DRIVEWAY • UNFURNISHED

### **Description**

A four bedroom modern town house conveniently located in the sought after Nascot Wood area in Watford. The property comprises of modern kitchen/diner and reception room. To the first floor there is a further spacious reception room with two double bedrooms and a family bathroom. On the third floor there are two double bedrooms both benefitting from their own en-suite shower room. There is a private well maintained garden and to the front a paved driveway with parking for one car.

## Molteno Road, Watford, Hertfordshire, WDI7 4UD Approximate Gross Internal Area 141 Sq M/1518 Sq Ft

Please note that the location of doors, windows and other items are approximate and this floorplan is to be used for illustrative purposes only. Unauthorized reproduction is prohibited.