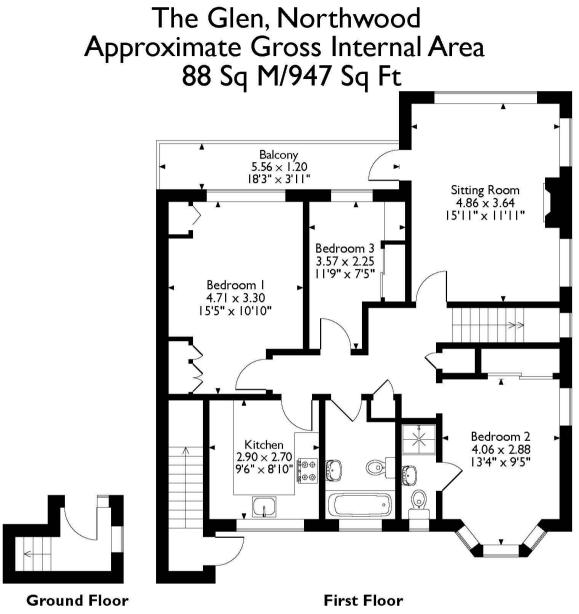

### Description

Peacefully nestled in a highly desirable development just a few hundred yards from the centre of Northwood, a three bedroom first floor maisonette in The Glen. Offered to the market in excellent condition throughout, the property consists, entrance hall, main bedroom with fitted wardrobes and a new ensuite shower room, second bedroom with fitted storage, living room with balcony overlooking the communal gardens, fitted kitchen with appliances and a third bedroom with fitted wardrobes. The property has been recently redecorated and has new hard wood flooring throughout. Garage potentially available for additional rent.

Please note that the location of doors, windows and other items are approximate and this floorplan is to be used for illustrative purposes only. Unauthorized reproduction is prohibited.

REGISTERED OFFICE 2-4 PACKHORSE ROAD, GERRARDS CROSS, BUCKINGHAMSHIRE, ENGLAND, SL9 7QE. COMPANY NO. 07557114. VAT NO. GB211239453