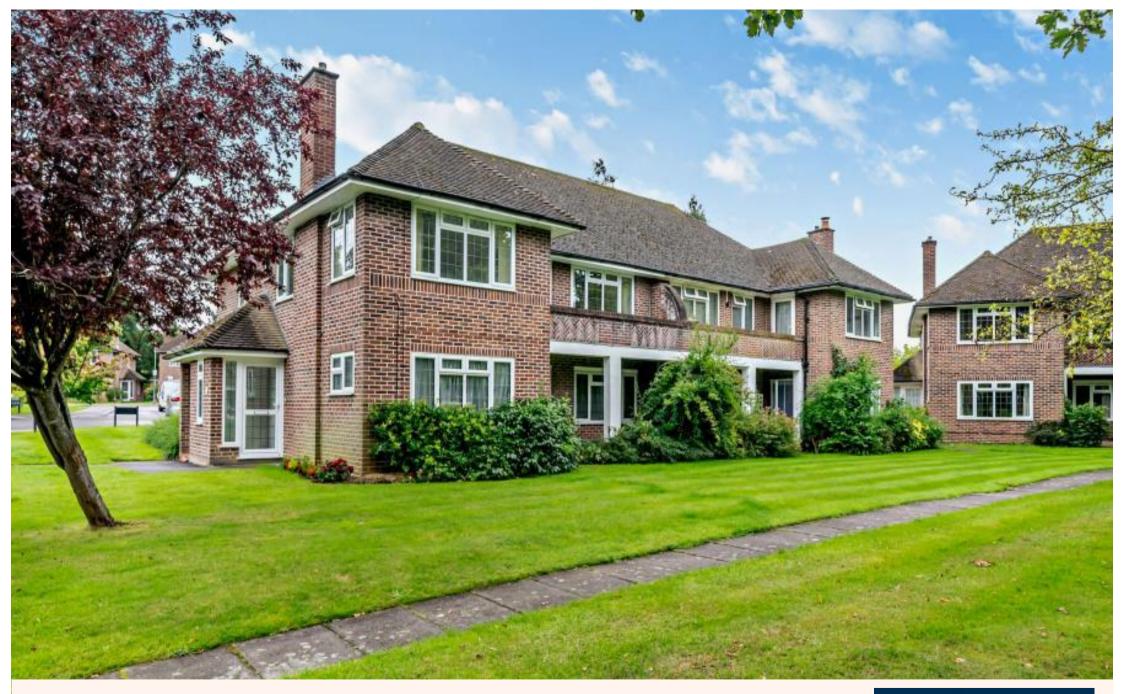

# A three bedroom first floor maisonette in a convenient location

The Glen, Northwood, HA6 2UR

• SITTING ROOM WITH BALCONY • KITCHEN • THREE BEDROOMS • TWO BATHROOMS • COMMUNAL GROUNDS • PERMIT PARKING OUTSIDE • UNFURNISHED

### Description

Peacefully nestled in a highly desirable development just a few hundred yards from the centre of Northwood, a three bedroom first floor maisonette in The Glen. Offered to the market in excellent condition throughout, the property consists, entrance hall, main bedroom with fitted wardrobes and a new ensuite shower room, second bedroom with fitted storage, living room with balcony overlooking the communal gardens, fitted kitchen with appliances and a third bedroom with fitted wardrobes. The property has been recently redecorated and has new hard wood flooring throughout. Garage potentially available for additional rent.