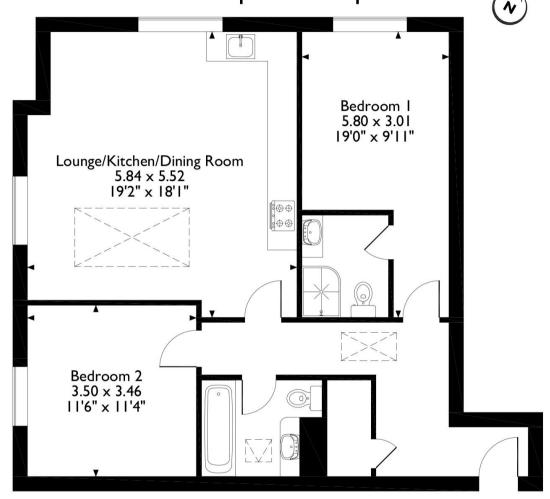

## 69 West End Lane, Pinner, Middlesex, HA5 IAF Approximate Gross Internal Area 79 Sq M/850 Sq Ft

#### Third Floor

Please note that the location of doors, windows and other items are approximate and this floorplan is to be used for illustrative purposes only. Unauthorized reproduction is prohibited.