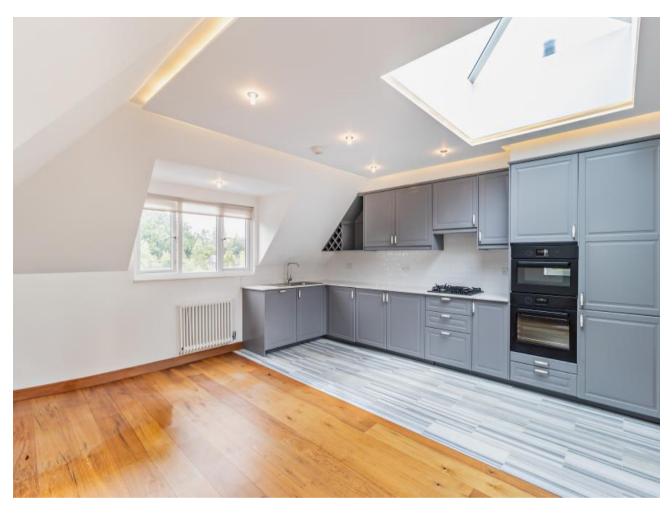

### **Description**

Finished to an exceptionally high standard throughout, this stylish two bedroom, two bathroom apartment boast modern fixtures and fittings. The property comprises of entrance hallway, open plan kitchen/dining room/lounge, master bedroom with ensuite shower room, second bedroom and a family bathroom. The property benefits from a terrace, communal gardens and underground parking.