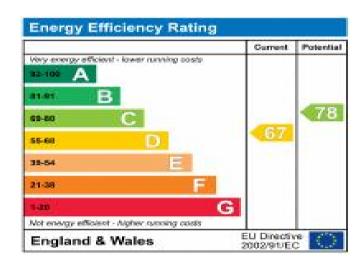

## **Additional Information**

• Local Authority: Hillingdon

• Council Tax Band: B

• Deposit Amount: £1,153.00

• Reservation Payment: One weeks rent

• Energy Efficiency Rating: Band D

• Available Date: 31/08/2023