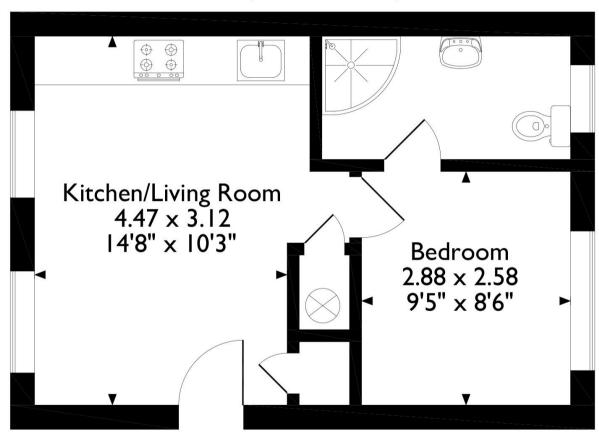

## Abercorn Grove, Ruislip Approximate Gross Internal Area 30 Sq M/323 Sq Ft

Please note that the location of doors, windows and other items are approximate and this floorplan is to be used for illustrative purposes only. Unauthorized reproduction is prohibited.