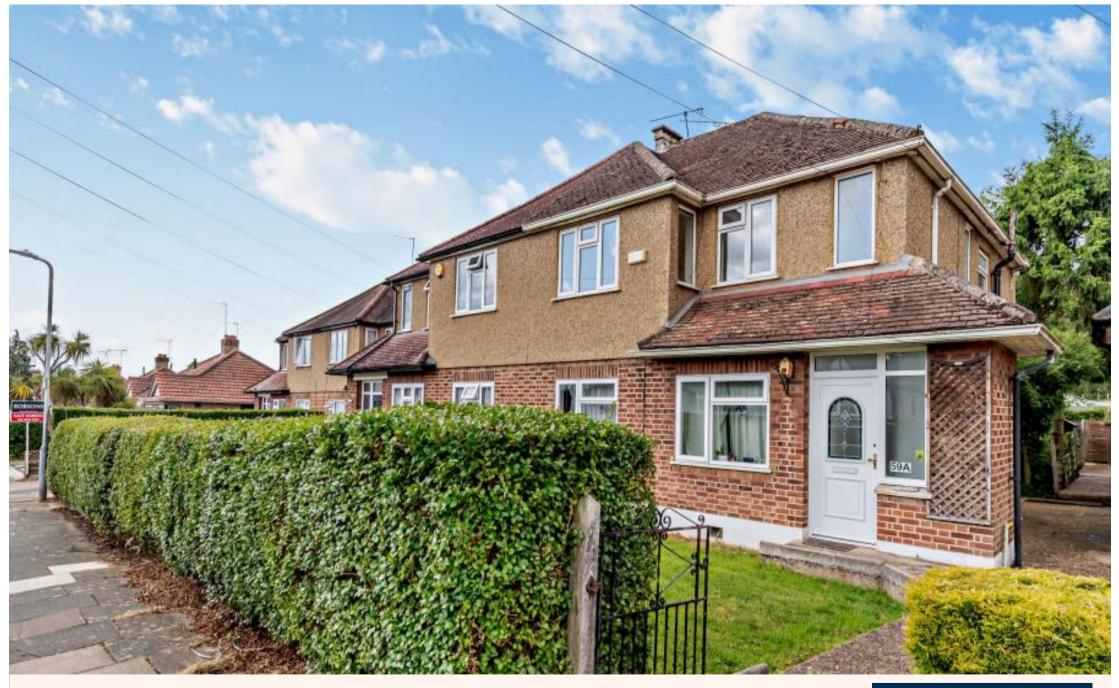

A two bedroom first floor maisonette ideally situated Alandale Drive, Pinner, HA5 3UX

Asking Price: £1,595 pcm

## A two bedroom first floor maisonette ideally situated

Alandale Drive, Pinner, HA5 3UX

• FIRST FLOOR MAISONETTE • CONVENIENTLY LOCATED • FITTED KITCHEN • LOUNGE • TWO BEDROOMS • FAMILY BATHROOM • PRIVATE REAR GARDEN • UNFURNISHED

### **Description**

A two bedroom first floor maisonette ideally situated for the local amenities of Northwood Hills, including its Metropolitan Line Station.

The property is very well presented throughout and comprises of entrance hallway, rear facing lounge with feature fire place, fitted kitchen, large double bedroom, further single bedroom and bathroom. The property benefits from a private rear garden and on street parking. Externally there is a private rear garden while to the front is permit street parking.