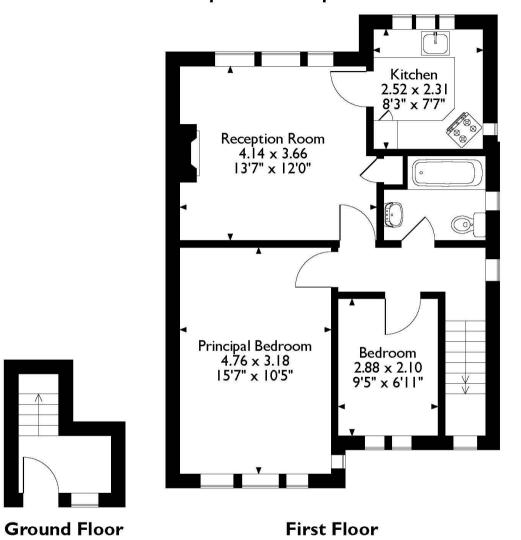

: Band D

• Available Date: 09/08/2023

|                                             | Current | Potential |
|---------------------------------------------|---------|-----------|
| Very energy efficient - lower minning costs |         |           |
| 81-91 B                                     |         |           |
| 69-80 C                                     |         | 75        |
| 55-60 D                                     | 57      |           |
| 18-54                                       |         |           |
| 21-36                                       |         |           |
| 5-200                                       | G       |           |
| Not energy efficient - higher running costs |         |           |





# Approximate Gross Internal Area 59 Sq M/635 Sq Ft