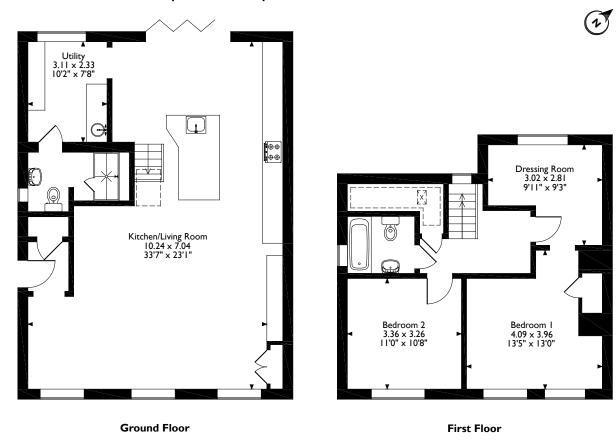

### **Additional Information**

Guide Price: £675,000

Tenure: Freehold

Local Authority: London Borough of Hillingdon

Council Tax: Band E

Energy Efficiency Rating: Band D

Addison Way, Northwood Approximate Gross Internal Area Main House = 126 Sq M/1356 Sq Ft Outbuilding = 26 Sq M/280 Sq Ft Total = 152 Sq M/1636 Sq Ft

Please note that the location of doors, windows and other items are approximate and this floorplan is to be used for illustrative purposes only. Unauthorized reproduction is prohibited.

Summer House 5.12 x 3.62 16'10" x 11'11"