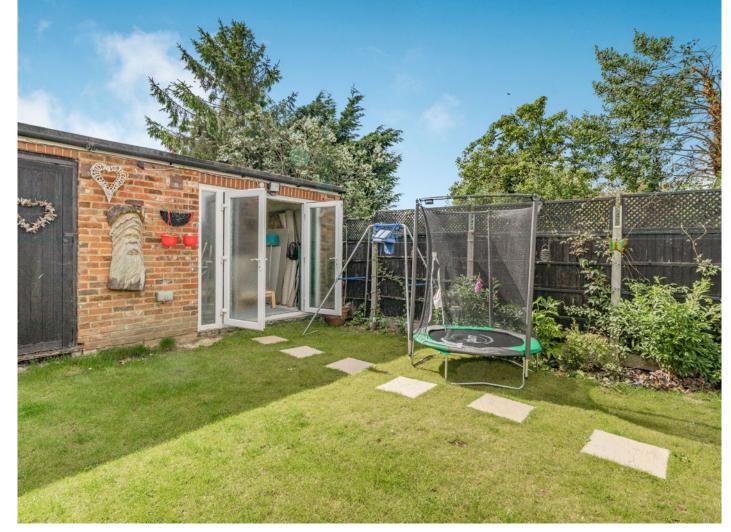

To the first floor is the principal bedroom with an en-suite shower room. There are two further bedrooms together with the family bathroom.

The property has a good sized driveway to the front and side access to the attractive rear garden, which is mainly laid to lawn with a patio area and a good sized summerhouse to the rear.