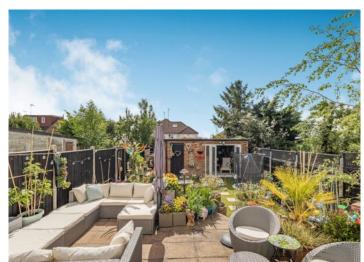

To the first floor is the principal bedroom with an en-suite shower room. There are two further bedrooms together with the family bathroom.

The property has a good sized driveway to the front and side access to the attractive rear garden, which is mainly laid to lawn with a patio area and a good sized summerhouse to the rear.