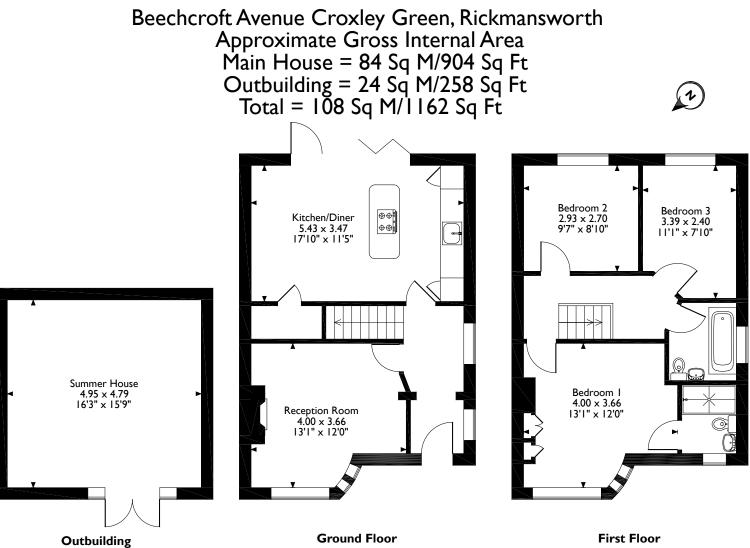

## **Additional Information**

Tenure: Freehold

Local Authority: Three Rivers District Council

Energy Efficiency Rating: Band D

Please note that the location of doors, windows and other items are approximate and this floorplan is to be used for illustrative purposes only. Unauthorized reproduction is prohibited.