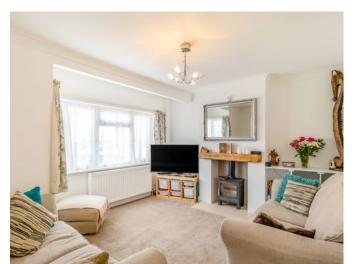

## **Description**

This superb family home, situated in sought after Croxley Green, provides bright and spacious accommodation with lovely far reaching views into the distance.

There is a welcoming entrance hall and a reception room to the front, which has a wood burning stove. The open plan kitchen/diner is a particular feature of this property, with ample units, work surfaces and integrated appliances, together with a central island housing the gas/electric hob, electric oven, storage and a breakfast bar. There is plenty of room for a dining table and the bi-fold doors open onto the patio, creating an ideal entertaining space.