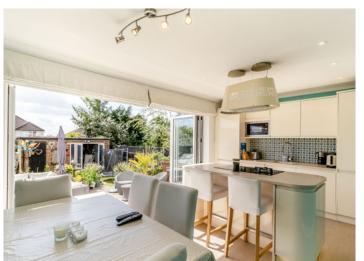

## **Description**

This superb family home, situated in sought after Croxley Green, provides bright and spacious accommodation with lovely far reaching views into the distance.

There is a welcoming entrance hall and a reception room to the front, which has a wood burning stove. The open plan kitchen/diner is a particular feature of this property, with ample units, work surfaces and integrated appliances, together with a central island housing the gas/electric hob, electric oven, storage and a breakfast bar. There is plenty of room for a dining table and the bi-fold doors open onto the patio, creating an ideal entertaining space.