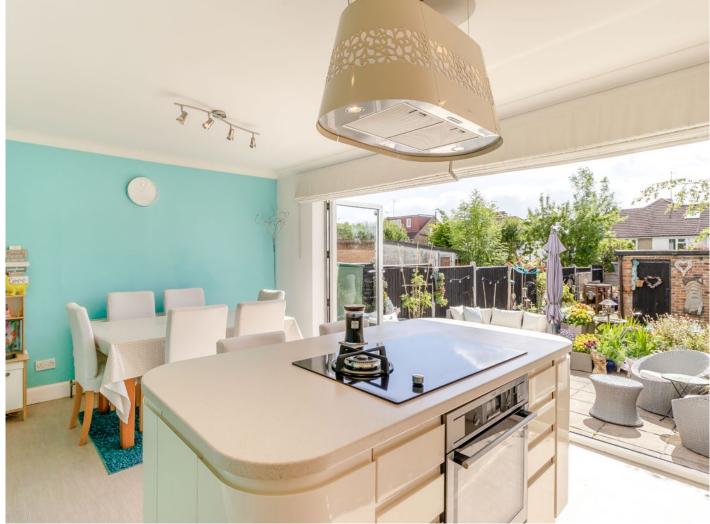

## **Description**

This superb family home, situated in sought after Croxley Green, provides bright and spacious accommodation with lovely far reaching views into the distance.

There is a welcoming entrance hall and a reception room to the front, which has a wood burning stove. The open plan kitchen/diner is a particular feature of this property, with ample units, work surfaces and integrated appliances, together with a central island housing the gas/electric hob, electric oven, storage and a breakfast bar. There is plenty of room for a dining table and the bi-fold doors open onto the patio, creating an ideal entertaining space.