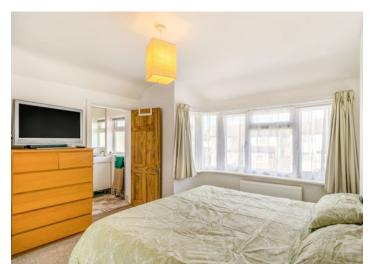

## **Description**

This superb family home, situated in sought after Croxley Green, provides bright and spacious accommodation with lovely far reaching views into the distance.

There is a welcoming entrance hall and a reception room to the front, which has a wood burning stove. The open plan kitchen/diner is a particular feature of this property, with ample units, work surfaces and integrated appliances, together with a central island housing the gas/electric hob, electric oven, storage and a breakfast bar. There is plenty of room for a dining table and the bi-fold doors open onto the patio, creating an ideal entertaining space.

To the first floor is the principal bedroom with an en-suite shower room. There are two further bedrooms together with the family bathroom.

The property has a good sized driveway to the front and side access to the attractive rear garden, which is mainly laid to lawn with a patio area and a good sized summerhouse to the rear.