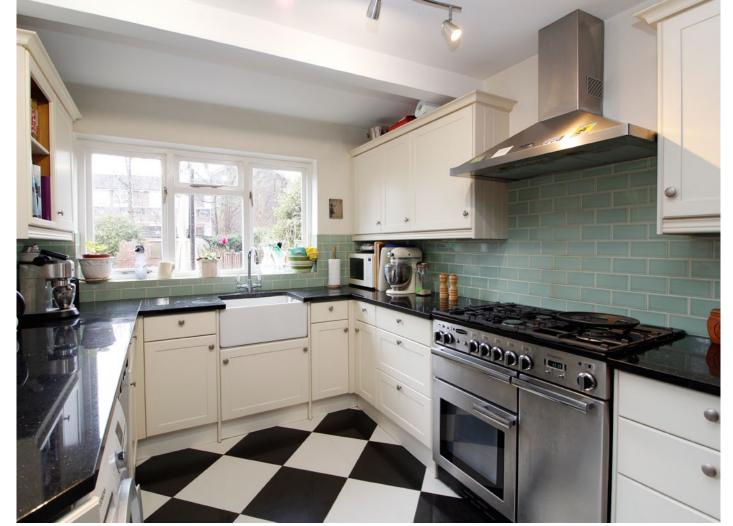

#### **Description**

This light-filled three bedroom terrace residence is conveniently positioned moments from Rickmansworth town centre, station and Aquadrome. Benefits include a through lounge to dining area, a modern fitted kitchen and a mature rear garden. On the first floor, there are two bedrooms and a family bathroom. There is a third bedroom with en-suite facilities on the second floor.