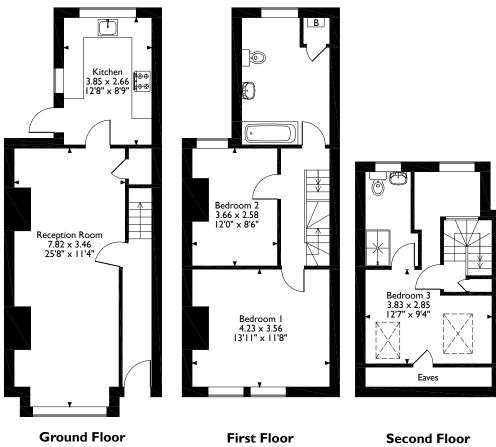

### Ebury Road, Rickmansworth, Hertfordshire Approximate Gross Internal Area 107 Sq M/1152 Sq Ft

Please note that the location of doors, windows and other items are approximate and this floorplan is to be used for illustrative purposes only. Unauthorized reproduction is prohibited.