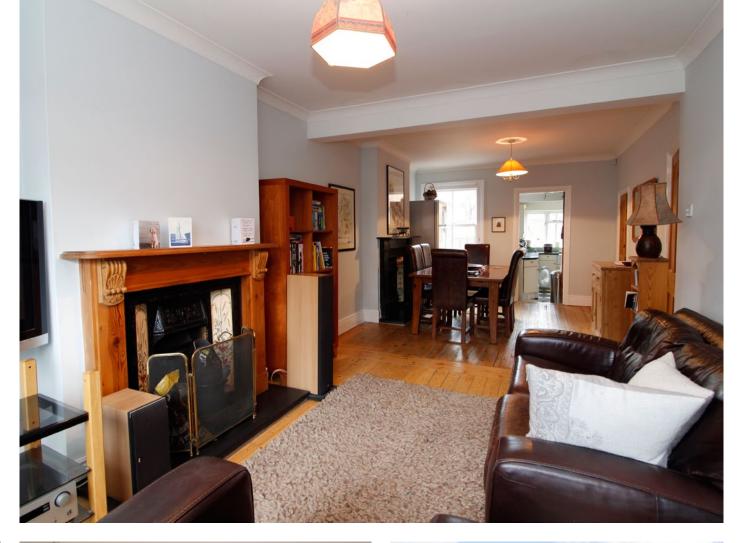

#### **Description**

This light-filled three bedroom terrace residence is conveniently positioned moments from Rickmansworth town centre, station and Aquadrome. Benefits include a through lounge to dining area, a modern fitted kitchen and a mature rear garden. On the first floor, there are two bedrooms and a family bathroom. There is a third bedroom with en-suite facilities on the second floor.