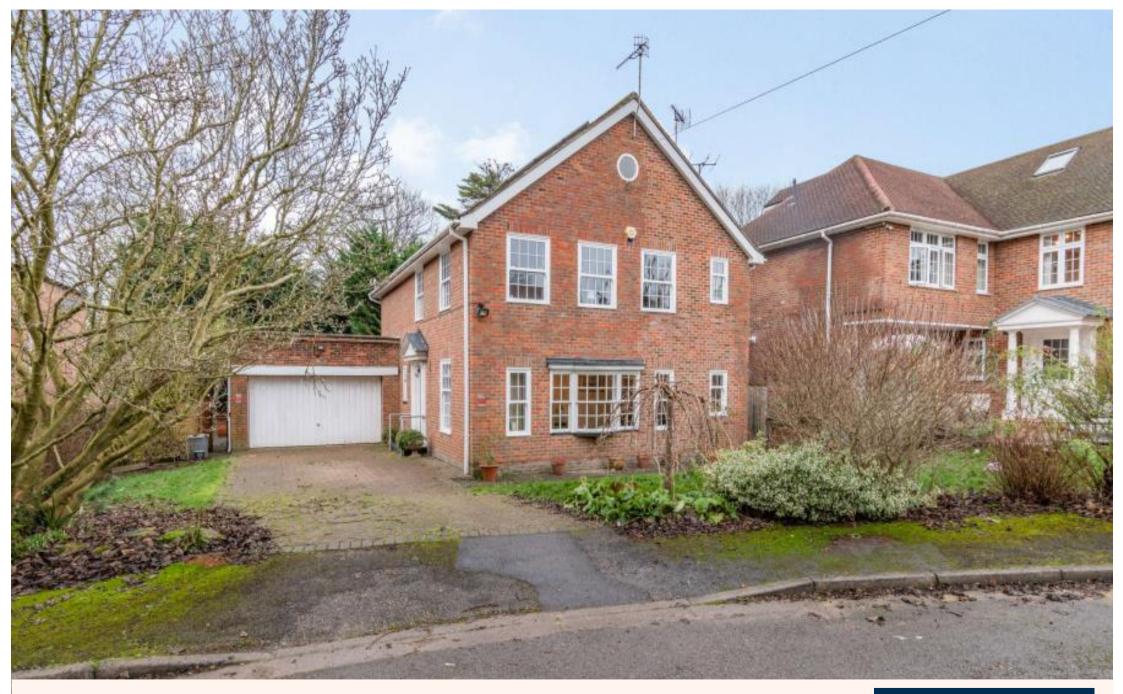

# An exceptional detached four bedroom family home

Halland Way, Northwood, HA6 2BY

• RECCENTLY REFURBISHED • DETACHED • LIVING ROOM • KITCHEN • DINING ROOM • UTILITY ROOM • GROUND FLOOR W/C • FOUR DOUBLE BEDROOMS • MASTER BEDROOM with ENSUITE & DRESSING AREA • FAMILY BATHROOM • DRIVEWAY with DOUBLE GARAGE • GARDEN

#### Description

An exceptional detached family home located on a well-regarded residential road in Northwood. The property has been the subject to significant refurbishment and alteration providing luxury and contemporary accommodation. The property features, living room, kitchen, dining room, downstairs w/c, utility room, family bathroom and four double bedrooms with an ensuite bathroom in the master bedroom. The property offers parking for several vehicles via the large driveway at the front of the property. Further features include a double garage and both front and rear gardens.