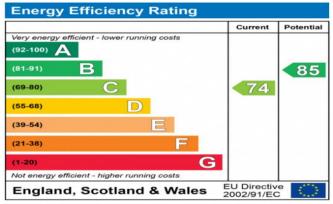

• Local Authority: Three Rivers District Council

• Council Tax Band: C

• Energy Efficiency Rating: Band C

• Available Date: 25/11/2022

The energy efficiency rating is a measure of the overall efficiency of a home. The higher the rating the more energy efficient the home is and the lower the fuel bills will be.