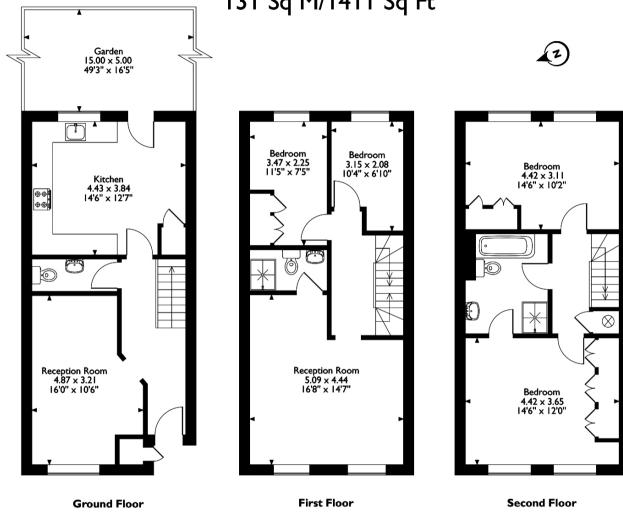

## **Description**

An impressive four bedroom, two bathroom townhouse set over three floors. The ground floor comprises of entrance hall, dining room, downstairs cloakroom, kitchen/breakfast room leading on to the rear garden. To the first floor there are two bedrooms and an additional reception room and shower room. To the second floor there are two further bedroom and a family bathroom. The property is offered unfurnished with off street parking and a well maintained rear garden.

## Evensyde, Watford, Hertfordshire Approximate Gross Internal Area I31 Sq M/1411 Sq Ft

Please note that the location of doors, windows and other items are approximate and this floorplan is to be used for illustrative purposes only. Unauthorized reproduction is prohibited.