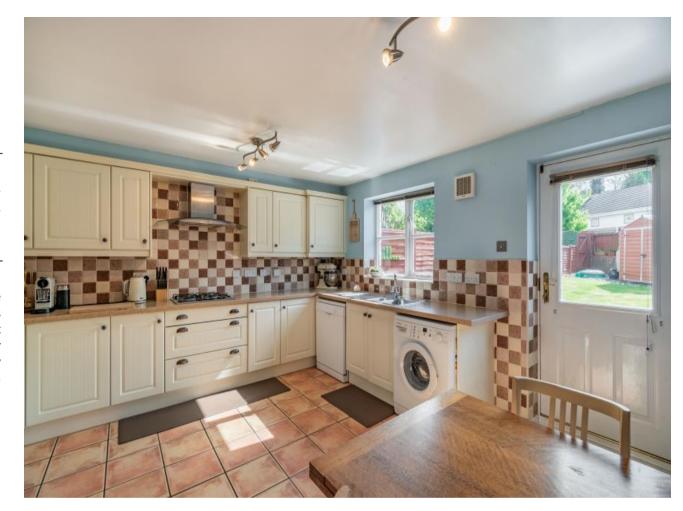

## **Description**

An impressive four bedroom, two bathroom townhouse set over three floors. The ground floor comprises of entrance hall, dining room, downstairs cloakroom, kitchen/breakfast room leading on to the rear garden. To the first floor there are two bedrooms and an additional reception room and shower room. To the second floor there are two further bedroom and a family bathroom. The property is offered unfurnished with off street parking and a well maintained rear garden.