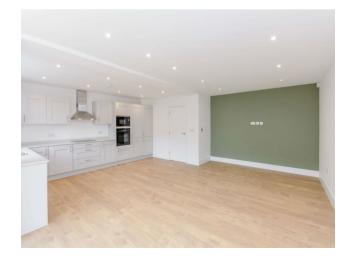

## Description

An excellent opportunity to rent a brand new three bedroom, two bathroom semi-detached house which offers a spacious, high spec interior, and a great location in the sought-after area of Leavesden. Features include a wonderful kitchen / dining room / loungewith an extensive range of built-in appliances, a further separate reception room, a downstairs guest cloakroom, three double bedrooms, two bathrooms (one en-suite), and a huge loft space with a skylight window. There is a driveway to the front providing off-street parking for several cars, and a sunny west-facing rear garden with side access to the front.\* Loft space only suitable for storage.