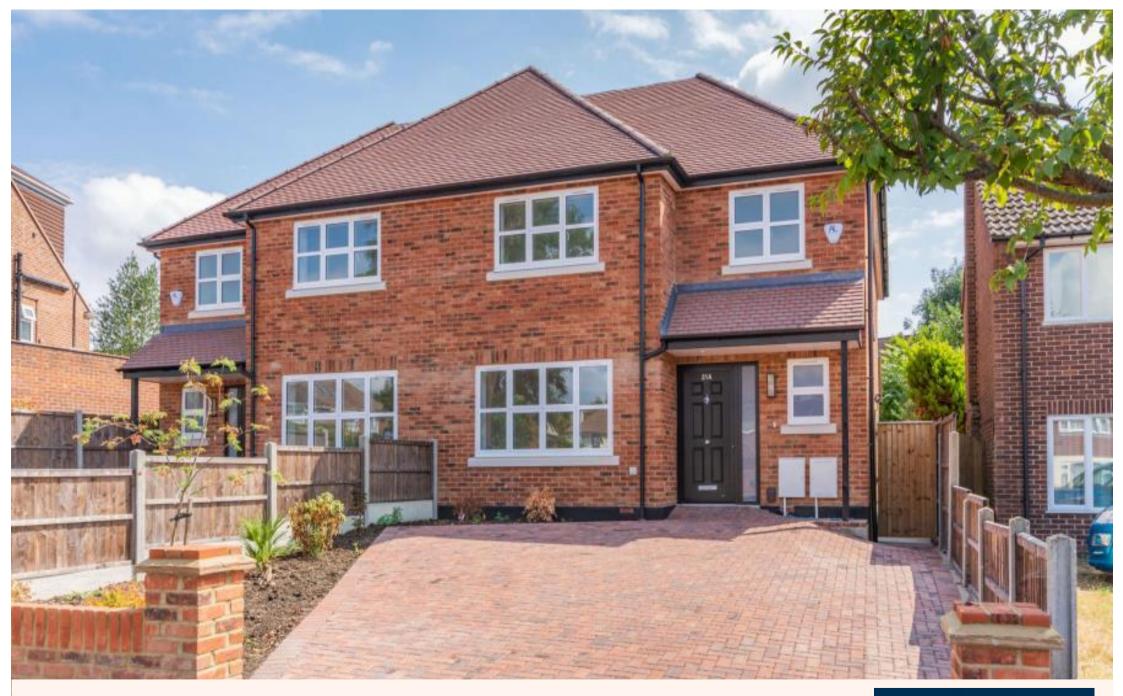

# A BRAND NEW THREE BEDROOM, TWO BATHROOM SEMIT-DETACHED HOUSE

Hare Crescent, Watford, Hertfordshire WD25 7EE

• BRAND NEW • THREE BEDROOMS • TWO BATHROOMS • LIGHT AND SPACIOUS • LOFT SPACE • DRIVEWAY PARKING • REAR GARDEN WITH SIDE ACCESS • UNFURNISHED

## Description

An excellent opportunity to rent a brand new three bedroom, two bathroom semi-detached house which offers a spacious, high spec interior, and a great location in the sought-after area of Leavesden. Features include a wonderful kitchen / dining room / loungewith an extensive range of built-in appliances, a further separate reception room, a downstairs guest cloakroom, three double bedrooms, two bathrooms (one en-suite), and a huge loft space with a skylight window. There is a driveway to the front providing off-street parking for several cars, and a sunny west-facing rear garden with side access to the front.\* Loft space only suitable for storage.