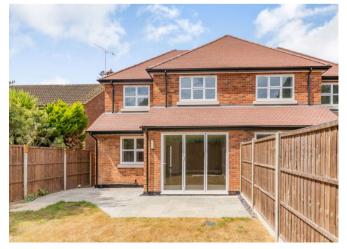

# A BRAND NEW THREE BEDROOM, TWO BATHROOM SEMIT-DETACHED HOUSE

Hare Crescent, Watford, Hertfordshire WD25 7EE

• BRAND NEW • THREE BEDROOMS • TWO BATHROOMS • LIGHT AND SPACIOUS • LOFT SPACE • DRIVEWAY PARKING • REAR GARDEN WITH SIDE ACCESS • UNFURNISHED

## Description

An excellent opportunity to rent a brand new three bedroom, two bathroom semi-detached house which offers a spacious, high spec interior, and a great location in the sought-after area of Leavesden. Features include a wonderful kitchen / dining room / loungewith an extensive range of built-in appliances, a further separate reception room, a downstairs guest cloakroom, three double bedrooms, two bathrooms (one en-suite), and a huge loft space with a skylight window. There is a driveway to the front providing off-street parking for several cars, and a sunny west-facing rear garden with side access to the front.\* Loft space only suitable for storage.