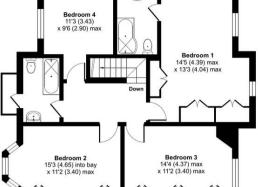

# Blythwood Road, Pinner, HA5

Approximate Area = 1760 sq ft / 164 sq m (includes garage) For identification only - Not to scale

#### FIRST FLOOR

GROUND FLOOR

Floor plan produced in accordance with RICS Property Measurement Standards incorporating International Property Measurement Standards (IPMS2 Residential). ● richecom 2022. Produced for Robosns Lettings. REF: 88961.