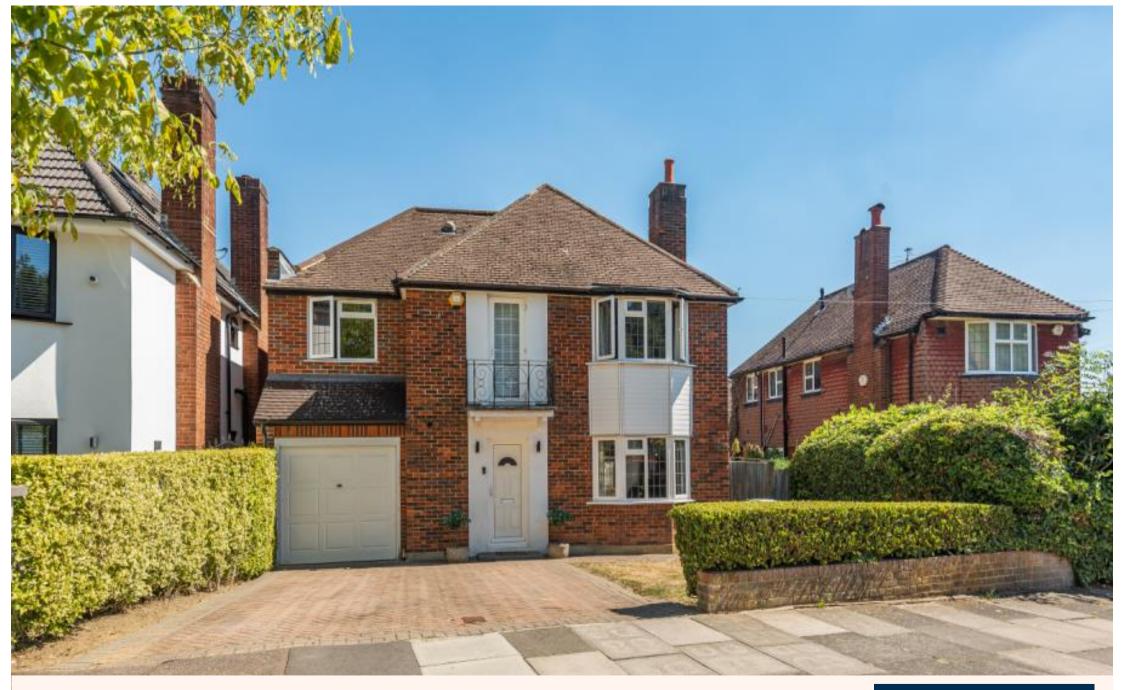

A fabulous detached home in a sought after location Blythwood Road, Pinner, HA5 3QG

Asking Price: £3,500 pcm

# A fabulous detached home in a sought after location

Blythwood Road, Pinner, HA5 3QG

• ENTRANCE HALL • LIVING ROOM & DINING ROOM • GUEST CLOAKROOM • KITCHEN/BREAKFAST ROOM • UTILITY ROOM • FOUR BEDROOMS • MASTER BEDROOM with ENSUITE • FAMILY BATHROOM • GARAGE & DRIVEWAY • GARDEN • UNFURNISHED

## **Description**

A fabulous four bedroom, two bathroom detached family home offered to a very high standard. Situated in a sought after tree lined residential road on the fringes of Pinner village. The property offers spacious and light accommodation throughout comprising entrance hallway, downstairs W/C, living room, dining room, kitchen/breakfast room and a utility room with access to the garage. To the first floor landing there are four bedrooms, the master befitting from an ensuite shower room and there is a further family bathroom. Externally to the rear is a well maintained garden and to the front of the property there is a garage and off street parking via a private driveway.