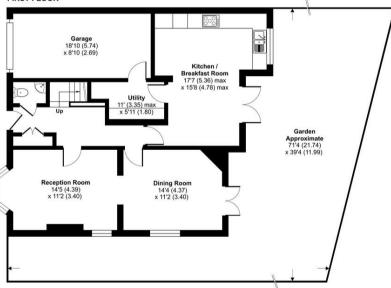

# Blythwood Road, Pinner, HA5

Approximate Area = 1760 sq ft / 164 sq m (includes garage) For identification only - Not to scale

#### FIRST FLOOR

GROUND FLOOR

Floor plan produced in accordance with RICS Property Measurement Standards incorporating International Property Measurement Standards (IPMS2 Residential). ● richecom 2022. Produced for Robosns Lettings. REF: 88961.