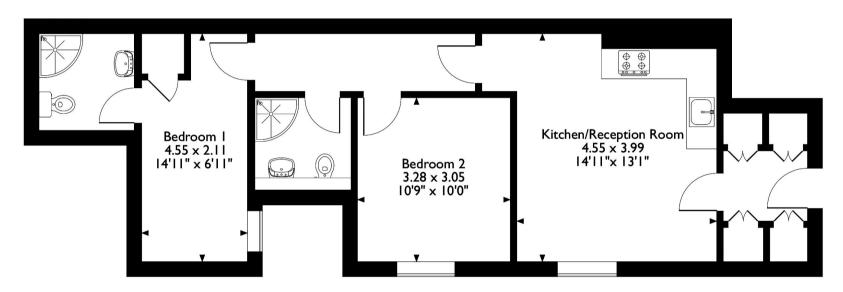

## Moneyhill Parade, Rickmansworth Approximate Gross Internal Area 57 Sq M/618 Sq Ft

Please note that the location of doors, windows and other items are approximate and this floorplan is to be used for illustrative purposes only. Unauthorized reproduction is prohibited.