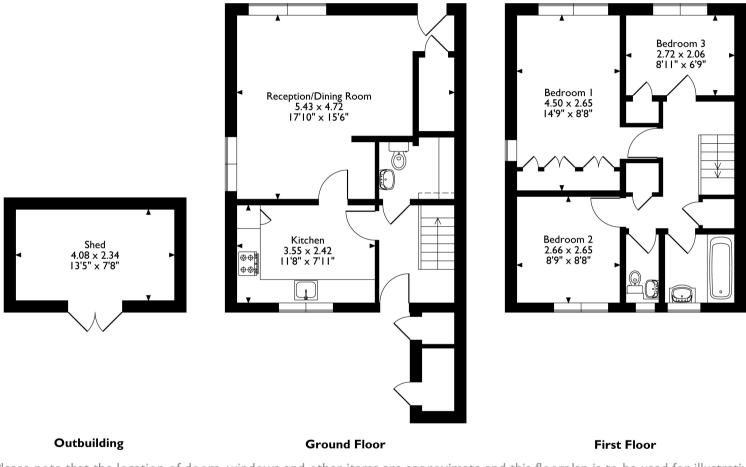

Antoneys Close, Pinner, HA5 3LP Approximate Gross Internal Area Main House = 82 Sq M/882 Sq Ft Outbuilding = 12 Sq M/130 Sq Ft Total = 94 Sq M/1012 Sq Ft

Please note that the location of doors, windows and other items are approximate and this floorplan is to be used for illustrative purposes only. Unauthorized reproduction is prohibited.