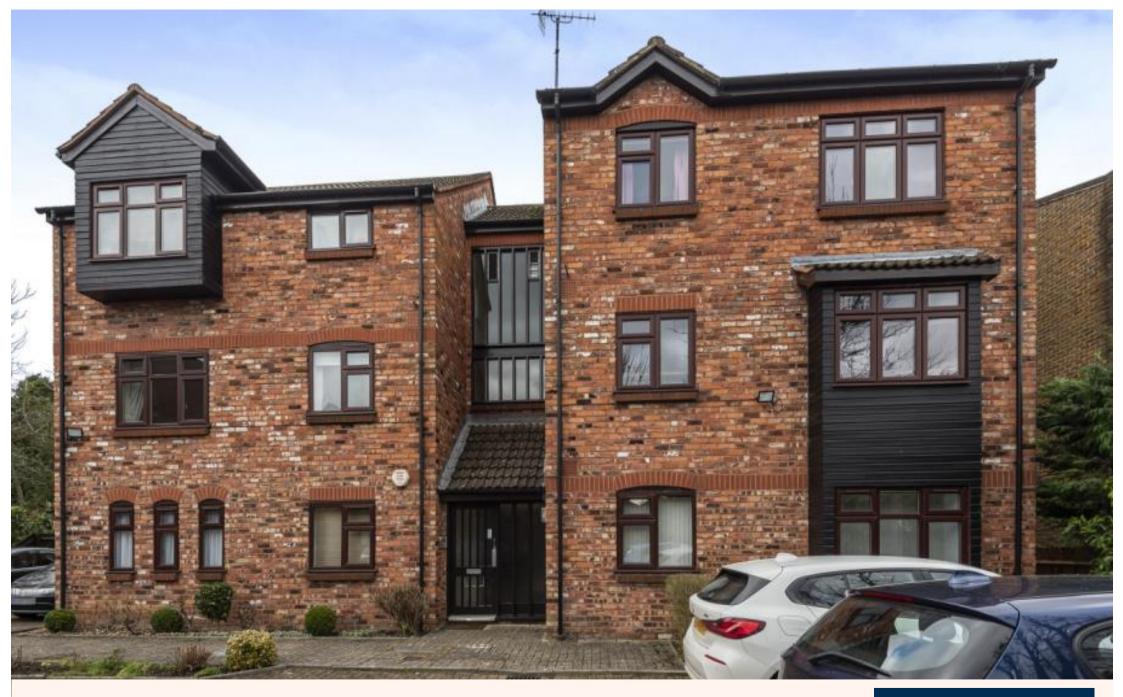

# A well presented two bedroom ground floor apartment

Glenshee Close, Northwood, HA6 2UH

• ENTRANCE HALLWAY • FITTED KITCHEN • LIVING ROOM/DINING ROOM • TWO BEDROOMS • BATHROOM • PRIVATE PATIO • GROUND FLOOR • ALLOCATED PARKING • GAS CENTRAL HEATING • DOUBLE GLAZING • FURNISHED

#### Description

A well presented two bedroom, ground floor apartment conveniently situated. The property comprises of hallway, kitchen, living/dining room, two bedrooms and a bathroom. The property has recently been updated throughout and is offered furnished, with a private patio/communal gardens and allocated parking.