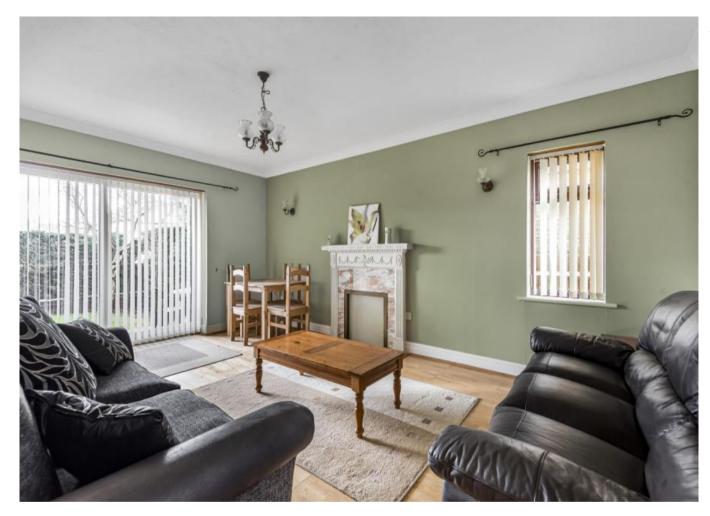

# A well presented two bedroom ground floor apartment

Glenshee Close, Northwood, HA6 2UH

• ENTRANCE HALLWAY • FITTED KITCHEN • LIVING ROOM/DINING ROOM • TWO BEDROOMS • BATHROOM • PRIVATE PATIO • GROUND FLOOR • ALLOCATED PARKING • GAS CENTRAL HEATING • DOUBLE GLAZING • FURNISHED

#### Description

A well presented two bedroom, ground floor apartment conveniently situated. The property comprises of hallway, kitchen, living/dining room, two bedrooms and a bathroom. The property has recently been updated throughout and is offered furnished, with a private patio/communal gardens and allocated parking.