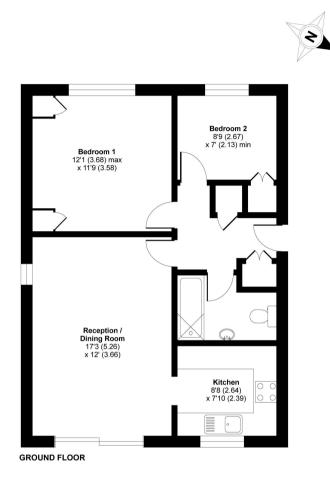

### **Glenshee Close, Northwood, HA6**

APPROX. GROSS INTERNAL FLOOR AREA 632 SQ FT 58.7 SQ METRES

Whilst every attempt has been made to ensure the accuracy of the floor plan contained here, measurements of doors, windows and rooms are approximate and no responsibility is taken for any error, omission or misstatement. These plans are for representation purposes only as defined by RICS Code of Measuring Practice and should be used as such by any prospective purchaser. Specifically no guarantee is given on the total square footage of the property if quoted on this plan. Any figure given is for initial guidance only and should not be relied on as a basis of vitaution.