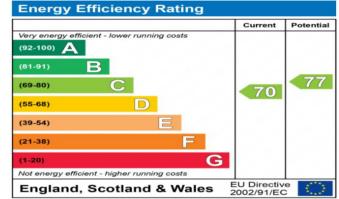

#### **Additional Information**

- Local Authority: London Borough of Hillingdon
- Council Tax Band: F
- Energy Efficiency Rating: Band C
- Available Date: 22/02/2023

The energy efficiency rating is a measure of the overall efficiency of a home. The higher the rating the more energy efficient the home is and the lower the fuel bills will be.