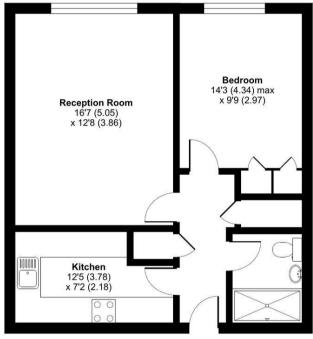

## Chester Road, Northwood, HA6

Approximate Area = 556 sq ft / 51.7 sq m For identification only - Not to scale

FIRST FLOOR

Floor plan produced in accordance with RICS Property Measurement Standards incorporating International Property Measurement Standards (IPMS2 Residential). © ntchecom 2022. Produced for Robsons Lettings. REF: 817345