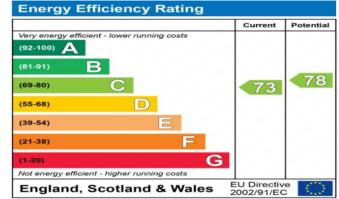

#### **Additional Information**

- Local Authority: Hillingdon
- Tax Band: C
- Energy Efficiency Rating: Band C
- Available Date: 21/03/2022

The energy efficiency rating is a measure of the overall efficiency of a home. The higher the rating the more energy efficient the home is and the lower the fuel bills will be.