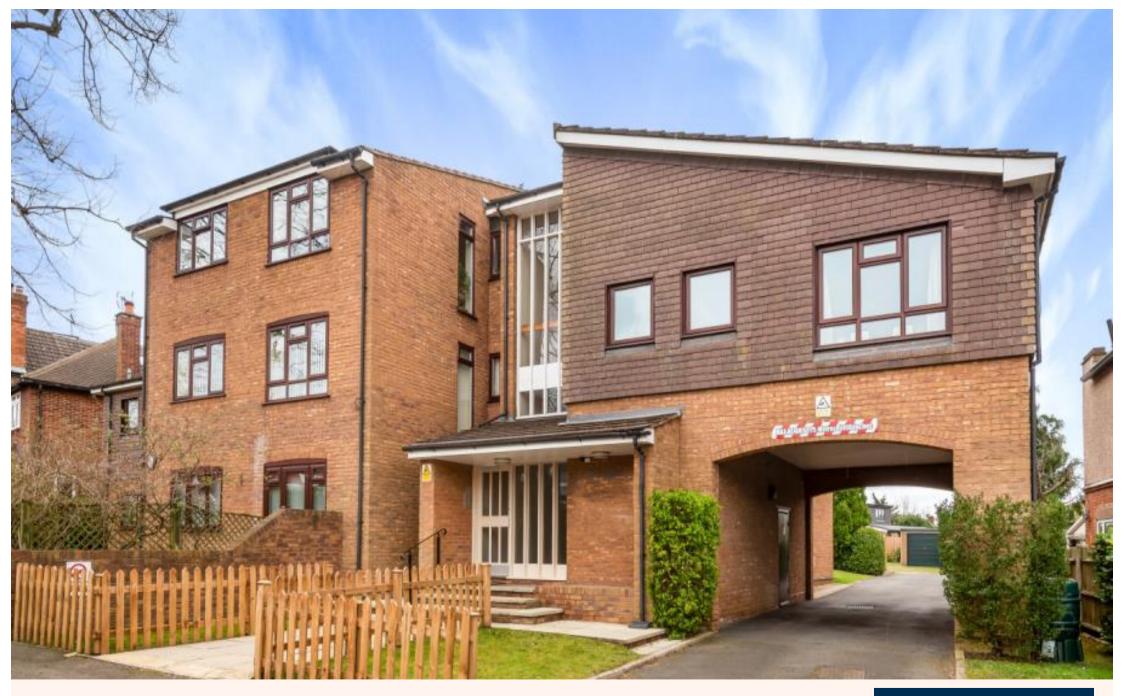

# An impeccable one bedroom first floor apartment in the heart of old Northwood

Chester Road, Northwood, Middlesex HA6 1BQ

• FIRST FLOOR • FITTED KITCHEN • RECEPTION ROOM • ONE DOUBLE BEDROOM • FAMILY BATHROOM • COMMUNAL GARDENS • GAS CENTRAL HEATING • FULLY DOUBLE GLAZED • UNFURNISHED

### Description

An impeccable one bedroom first floor apartment in the heart of old Northwood, the property comprises of entrance hallway, fitted kitchen, lounge, one double bedroom and bathroom. The property is offered unfurnished with access to communal gardens.