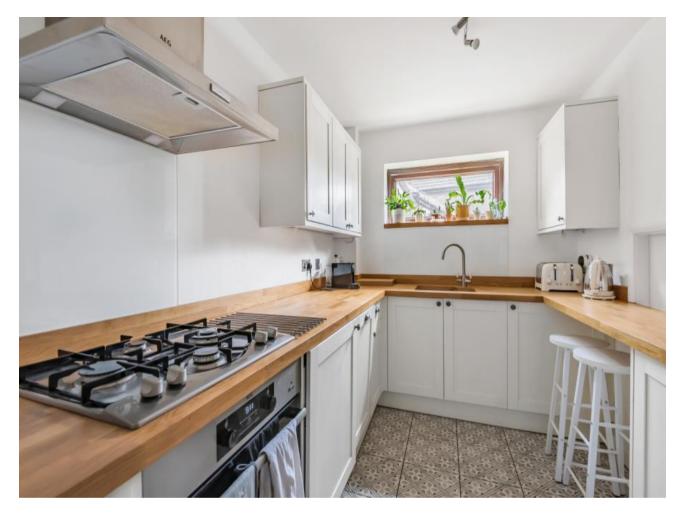

### Description

An impeccable one bedroom first floor apartment in the heart of old Northwood, the property comprises of entrance hallway, fitted kitchen, lounge, one double bedroom and bathroom. The property is offered unfurnished with access to communal gardens.