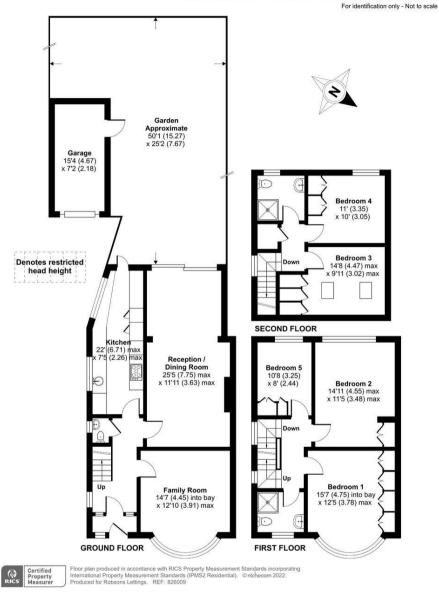

## **Description**

A stylish and modern five bedroom semi-detached family home. This modern family home is set over three floors and comprises of a bright and welcoming entrance and hallway, a large front reception room, a spacious rear living room with patio doors leading to the well-manicured garden, a downstairs W/C and a fully fitted attractive modern kitchen with intergraded appliances. On the first you will find two large double bedrooms with fitted wardrobes, a small double bedroom with fitted wardrobes and a family shower room. On the top floor are two further double bedrooms with fitted wardrobes and a modern shower room. The property also benefits from airconditioning, a front driveway and a rear garage.

## George V Avenue, Pinner, HA5

Approximate Area = 1759 sq ft / 163.4 sq m (includes garage)