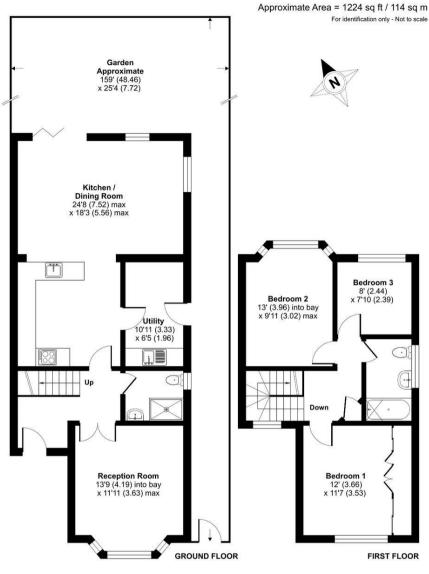

## Oaklands Avenue, Watford, WD19

Floor plan produced in accordance with RICS Property Measurement Standards incorporating International Property Measurement Standards (IPMS2 Residential). © nichecom 2022. Produced for Robsons Lettings. REF: 844897