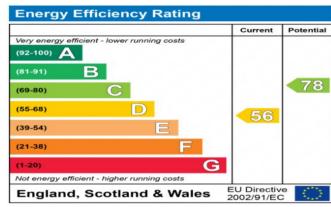

### Additional Information

• Local Authority: Three Rivers

• Council Tax Band: F

• Deposit Amount: £2,884.00

• Reservation Payment: One weeks rent

• Energy Efficiency Rating: Band D

• Available Date: 08/03/2024

The energy efficiency rating is a measure of the overall efficiency of a home. The higher the rating the more energy efficient the home is and the lower the fuel bills will be.