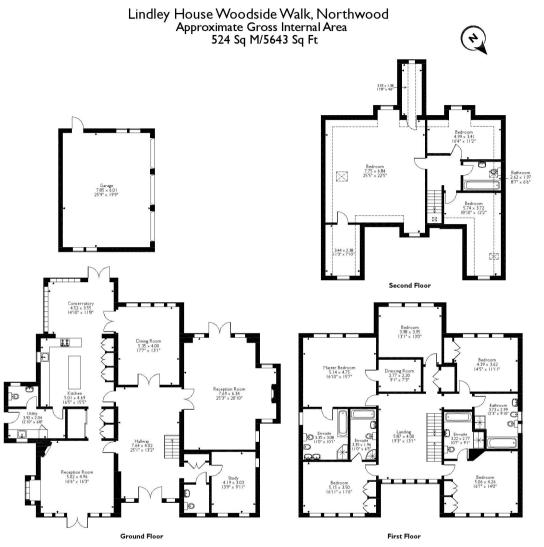

## **Description**

An exceptional detached family home positioned on a commanding plot of .432 of an acre (dimensions taken from pro map) set behind private gates on one of Northwood's most sought after private roads. This substantial residence offers detached triple garaging, a generous sized driveway and gated off street parking for multiple vehicles to the front. Heated outdoor pool in the large private and secluded rear garden. Internally the property is intelligently arranged over 3 ?oors with accommodation approaching 5650 sqft. comprising of 7 bedrooms, 5 bathrooms, 5 reception rooms, cinema room/games room, larger kitchen breakfast room and two w/c's.

Please note that the location of doors, windows and other items are approximate and this floorplan is to be used for illustrative purposes only. Unauthorized reproduction is prohibited.