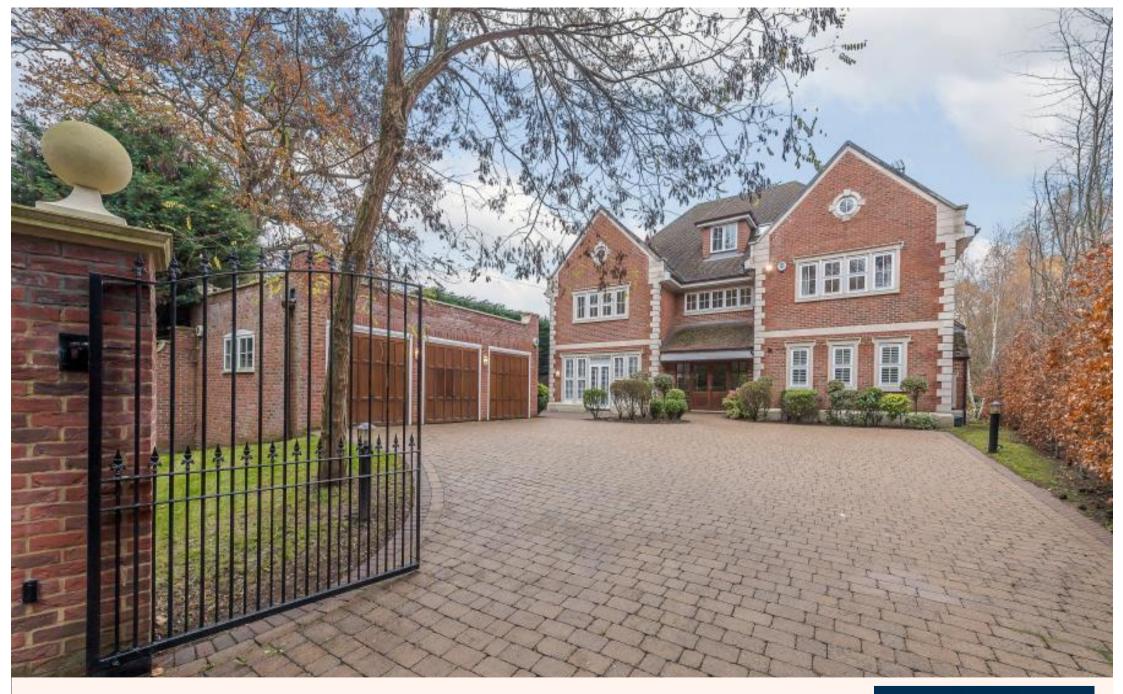

## AN IMPRESSIVE SEVEN / EIGHT BEDROOM DETACHED FAMILY HOME

Woodside Walk, Northwood, Middlesex HA6 3ET

• DETACHED GATED FAMILY HOME • PLOT APPROACHING .5 OF AN ACRE • SEVEN BEDROOMS • FIVE BATHROOMS • FIVE RECEPTION ROOMS • MODERN FITTED KITCHEN • UTILITY ROOM • DETACHED TRIPLE GARAGE • SECLUDED REAR GARDEN • HEATED SWIMMING POOL

## **Description**

An exceptional detached family home positioned on a commanding plot of .432 of an acre (dimensions taken from pro map) set behind private gates on one of Northwood's most sought after private roads. This substantial residence offers detached triple garaging, a generous sized driveway and gated off street parking for multiple vehicles to the front. Heated outdoor pool in the large private and secluded rear garden. Internally the property is intelligently arranged over 3 ?oors with accommodation approaching 5650 sqft. comprising of 7 bedrooms, 5 bathrooms, 5 reception rooms, cinema room/games room, larger kitchen breakfast room and two w/c's.