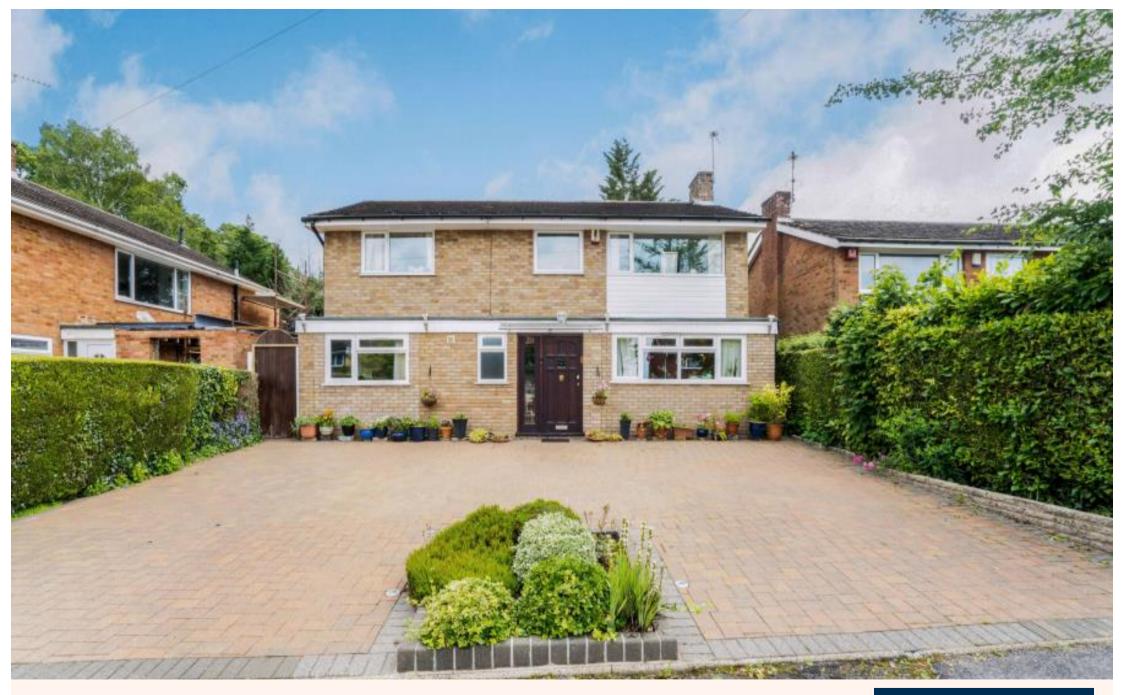

A bright and spacious four bedroom, four bathroom, detached family home Drakes Drive, Northwood, HA6 2SL

# A bright and spacious four bedroom, four bathroom, detached family home

Drakes Drive, Northwood, HA6 2SL

• LARGE ENTRANCE HALLWAY • MODERN FITTED KITCHEN WITH DINING SPACE • TWO RECEPTIONS ROOMS • GUEST CLOAK ROOM • FOUR BEDROOMS • FOUR BATHROOMS • DRIVEWAY • REAR GARDEN • TWO OUTSIDE STORAGE UNITS • FURNISHED OR UNFURNISHED

#### Description

A bright and spacious four bedroom, four bathroom, detached family home situated in a quiet cul-de-sac location. The property consists of a spacious entrance and hallway, large lounge/dining room with doors leading to the family sitting room, a modern fitted kitchen and dining area. A guest cloak room with a convenient walk in shower. On the first floor there are three double bedroom with fitted wardrobes, the master and second bedrooms both benefit from ensuite bathrooms, a good size single bedroom with fitted wardrobes and a further family bathroom. The property benefits from ample off street parking via the front driveway and a well-manicured rear garden with two outside storage units.