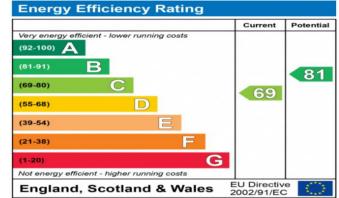

#### **Additional Information**

- Local Authority: London Borough of Hillingdon
- Council Tax Band: G
- Energy Efficiency Rating: Band C
- Available Date: 02/08/2021

The energy efficiency rating is a measure of the overall efficiency of a home. The higher the rating the more energy efficient the home is and the lower the fuel bills will be.