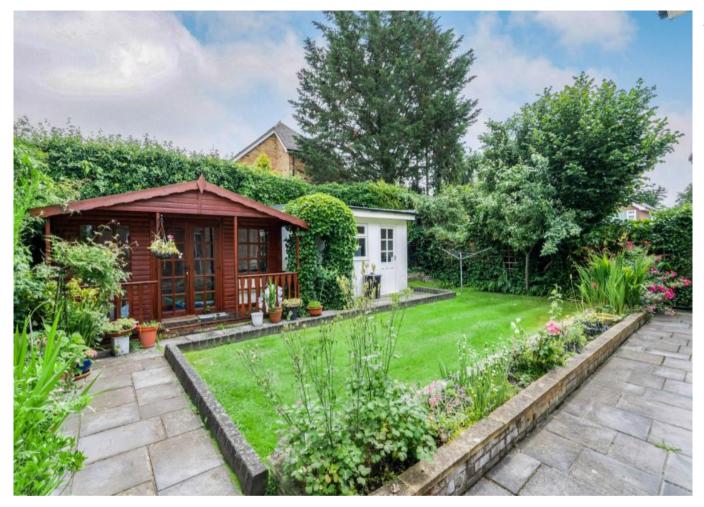

#### Description

A bright and spacious four bedroom, four bathroom, detached family home situated in a quiet cul-de-sac location. The property consists of a spacious entrance and hallway, large lounge/dining room with doors leading to the family sitting room, a modern fitted kitchen and dining area. A guest cloak room with a convenient walk in shower. On the first floor there are three double bedroom with fitted wardrobes, the master and second bedrooms both benefit from ensuite bathrooms, a good size single bedroom with fitted wardrobes and a further family bathroom. The property benefits from ample off street parking via the front driveway and a well-manicured rear garden with two outside storage units.