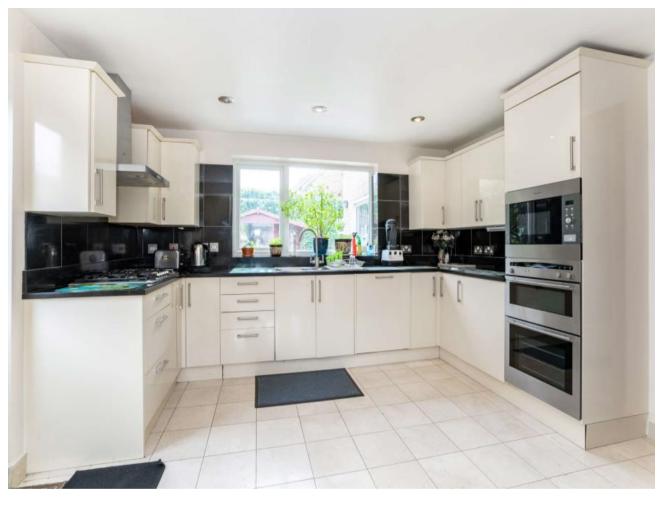

#### Description

A bright and spacious four bedroom, four bathroom, detached family home situated in a quiet cul-de-sac location. The property consists of a spacious entrance and hallway, large lounge/dining room with doors leading to the family sitting room, a modern fitted kitchen and dining area. A guest cloak room with a convenient walk in shower. On the first floor there are three double bedroom with fitted wardrobes, the master and second bedrooms both benefit from ensuite bathrooms, a good size single bedroom with fitted wardrobes and a further family bathroom. The property benefits from ample off street parking via the front driveway and a well-manicured rear garden with two outside storage units.