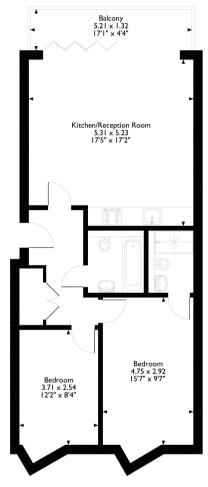

The energy efficiency rating is a measure of the overall efficiency of a home. The higher the rating the more energy efficient the home is and the lower the fuel bills will be.

The Mansion, 13 Eastbury Avenue, Northwood Approximate Gross Internal Area 68 Sq M/728 Sq Ft

First Floor Flat 3

Please note that the location of doors, windows and other items are approximate and this floorplan is to be used for illustrative