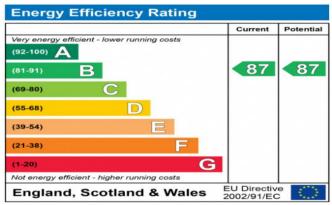

## Additional Information

• Local Authority: Three Rivers Council

• Council Tax Band: F

• Deposit Amount: £2,769.00

• Reservation Payment: One weeks rent

• Energy Efficiency Rating: Band B

• Available Date: 08/11/2023

The energy efficiency rating is a measure of the overall efficiency of a home. The higher the rating the more energy efficient the home is and the lower the fuel bills will be.

The Mansion, 13 Eastbury Avenue, Northwood Approximate Gross Internal Area 68 Sq M/728 Sq Ft