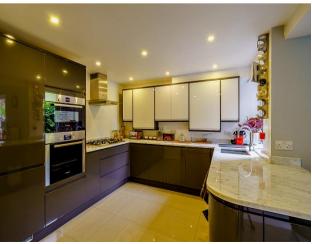

# Two bedroom purpose built apartment presented in immaculate modern condition

The Avenue, Pinner, HA5 4UU

• SOUGHT AFTER LOCATION • MODERN FITTED KITHEN with INTERGRATED APPLICANCES • TWO BEDROOMS • BATHROOM • LIVING ROOM • FIRST FLOOR • UNFURNISHED • GARGAE IN BLOCK

### Description

Positioned on one of Hatch Ends premier roads this first floor two bedroom purpose built apartment is presented to the market in immaculate and modern condition. The property benefits from well kept communal front and rear gardens and a garage in a near by block.