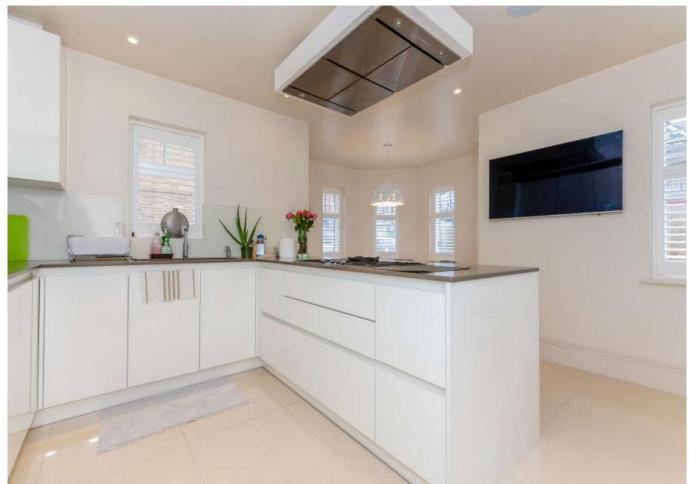

## **Description**

A luxurious three bedroom two bathroom ground floor apartment located in the heart of Northwood. The accommodation briefly comprises of a spacious sitting room with doors leading to an outside private patio. The Kitchen is fitted with a range of modern units with integrated appliances leading to a circular dining area overlooking the private patio. The master bedroom is fitted with a modern ensuite bathroom and large dressing room, there are two further double bedrooms both with access to the Jack and Jill style ensuite bathroom. The property also provides plenty of internal storage, a separate lavatory and air conditioning. The property is offered part furnished and benefits from allocated parking both underground and at ground level.

# Pinnacle Apartments 6 Maxwell Road, Northwood Approximate Gross Internal Area 143 Sq M/1536 Sq Ft Dining Room 2.89 × 2.89 9'6" × 9'6" Bedroom 2 4.49 × 3.49 14'9" × 11'5" Bedroom 3 4.47 × 3.28 14'8" × 10'9" Kitchen $4.28 \times 4.15$ 14'1" × 13'7" Utility Living Room 7.53 × 4.75 24'8" × 15'7" Bedroom I 3.52 × 3.44 11'7" × 11'3"