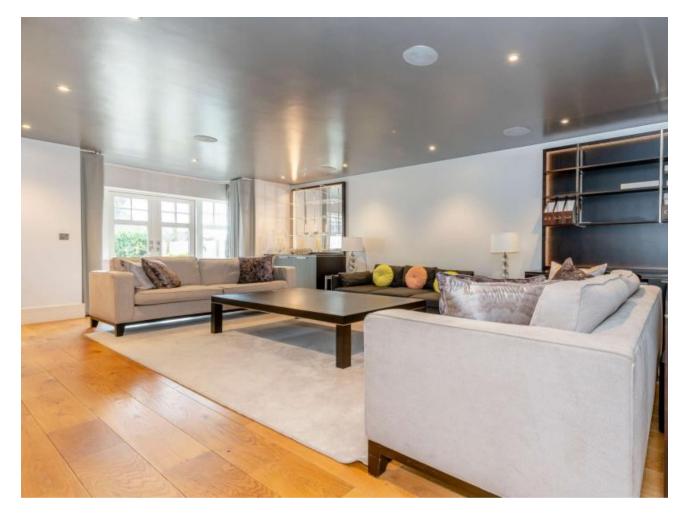

## **Description**

A luxurious three bedroom two bathroom ground floor apartment located in the heart of Northwood. The accommodation briefly comprises of a spacious sitting room with doors leading to an outside private patio. The Kitchen is fitted with a range of modern units with integrated appliances leading to a circular dining area overlooking the private patio. The master bedroom is fitted with a modern ensuite bathroom and large dressing room, there are two further double bedrooms both with access to the Jack and Jill style ensuite bathroom. The property also provides plenty of internal storage, a separate lavatory and air conditioning. The property is offered part furnished and benefits from allocated parking both underground and at ground level.