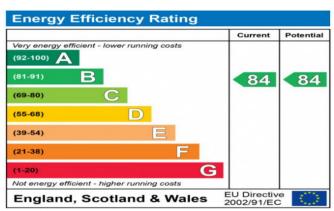

### Additional Information

• Local Authority: London Borough of Hillingdon

• Council Tax Band: G

• Deposit Amount: £3,750.00

• Reservation Payment: One weeks rent

• Energy Efficiency Rating: Band B

• Available Date: 07/08/2023

The energy efficiency rating is a measure of the overall efficiency of a home. The higher the rating the more energy efficient the home is and the lower the fuel bills will be.