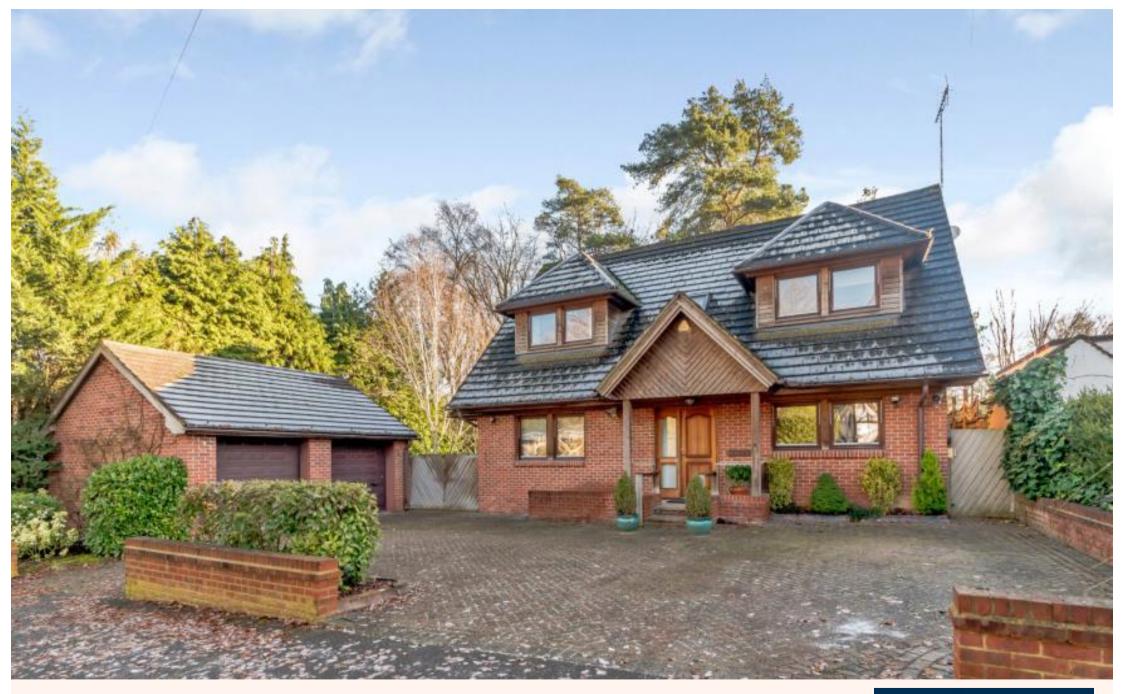

## **Description**

A unique and attractive detached four bedroom house positioned on one of Northwood's most popular roads within the Copsewood estate. Sat on a wide south easterly facing plot, the property provides four bedrooms and four bathrooms set over two

floors. The property is approached via a carriage driveway and also benefits from a detached twin garage. The property is offered to the market unfurnished.