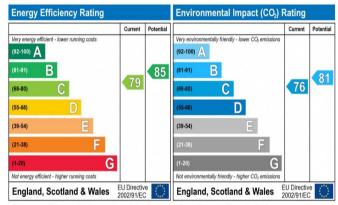

## **Additional Information**

• Local Authority: Hillingdon

• Council Tax: Band G

• Energy Efficiency Rating: Band C

• Available Date: 01/05/2020

The energy efficiency rating is a measure of the overall efficiency of a home. The higher the rating the more energy efficient the home is and the lower the fuel bills will be.

The environmental impact rating is a measure of a home's impact on the environment in terms of carbon dioxide (CO<sub>2</sub>) emissions. The higher the rating the less impact it has on the environment.