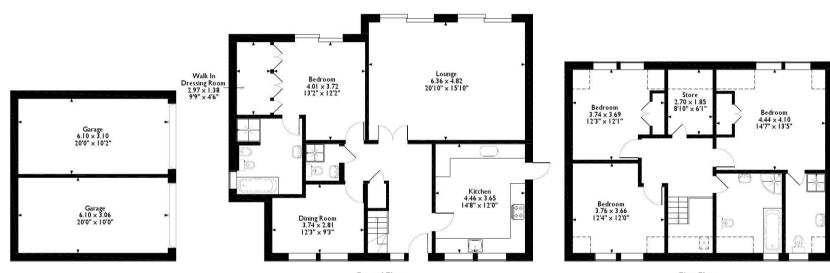

Copse Wood Way, Northwood, Middlesex
Approximate Gross Internal Area
Main House = 172 Sq M/1847 Sq Ft
Garage = 38 Sq M/414 Sq Ft
Total = 210 Sq M/2261 Sq Ft

Please note that the location of doors, windows and other items are approximate and this floorplan is to be used for illustrative purposes only. Unauthorized reproduction is prohibited.