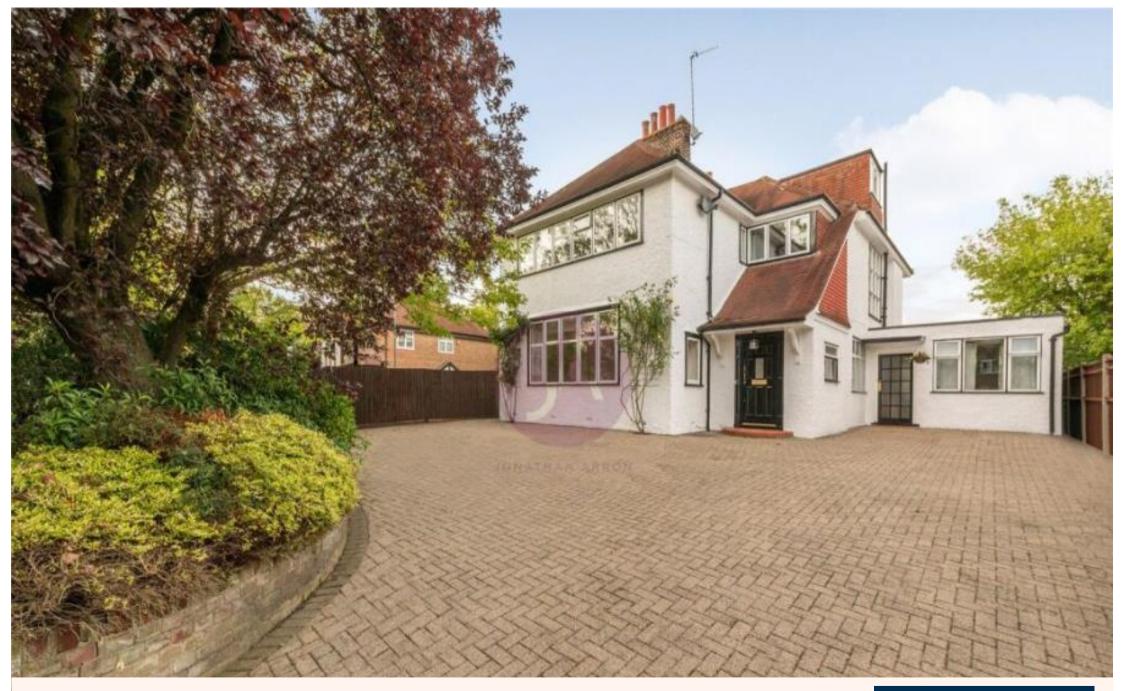

A six bedroom detached home on a tree lined pretigious road in Hatch End The Avenue, Pinner, HA5 4EP

Asking Price: £4,250 pcm

## A six bedroom detached home on a tree lined pretigious road in Hatch End

The Avenue, Pinner, HA5 4EP

• ENTRANCE HALL • DETACHED • UTILITY ROOM • SIX BEDROOMS • UNFURNISHED • KITCHEN OPEN PLAN TO LOUNGE/DINING ROOM • DRIVEWAY WITH PARKING • REAR GARDEN • CLOAKROOM

## **Description**

A beautifully presented, recently decorated, six bedroom, three bathroom family house located on this highly sought after tree lined avenue in Hatch End.

The property comprises on the ground floor; a utility room/study, a large reception room, a modern kitchen with fitted appliances, dining room and a guest W/C. On the first floor are five good size bedrooms and a family bathroom with the master benefiting an en-suite. On the second floor is a large bedroom with an en-suite bathroom. Externally offering a large 100ft rear garden and off street parking on the driveway for multiple vehicles.