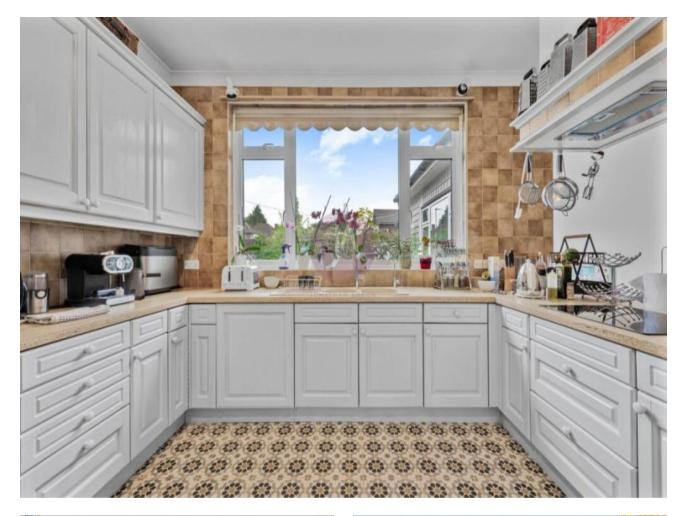

## **Description**

A beautifully presented, recently decorated, six bedroom, three bathroom family house located on this highly sought after tree lined avenue in Hatch End.

The property comprises on the ground floor; a utility room/study, a large reception room, a modern kitchen with fitted appliances, dining room and a guest W/C. On the first floor are five good size bedrooms and a family bathroom with the master benefiting an en-suite. On the second floor is a large bedroom with an en-suite bathroom. Externally offering a large 100ft rear garden and off street parking on the driveway for multiple vehicles.