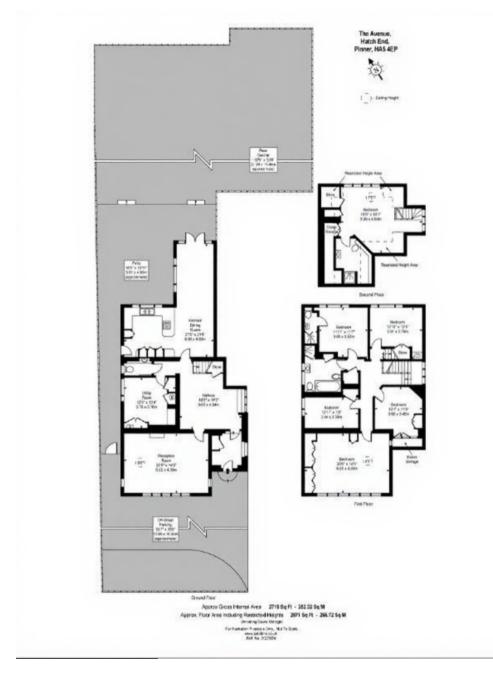

## **Description**

A beautifully presented, recently decorated, six bedroom, three bathroom family house located on this highly sought after tree lined avenue in Hatch End.

The property comprises on the ground floor; a utility room/study, a large reception room, a modern kitchen with fitted appliances, dining room and a guest W/C. On the first floor are five good size bedrooms and a family bathroom with the master benefiting an en-suite. On the second floor is a large bedroom with an en-suite bathroom. Externally offering a large 100ft rear garden and off street parking on the driveway for multiple vehicles.