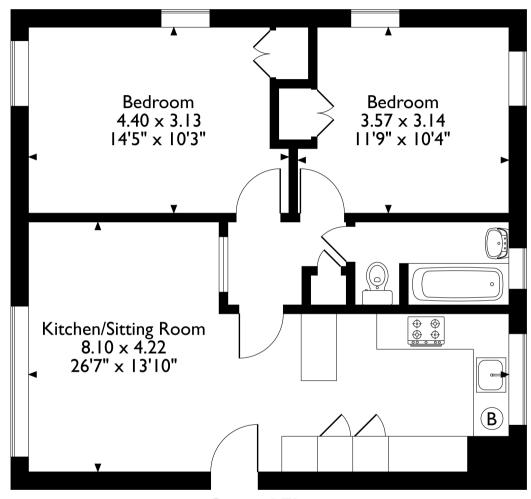

# Swan Court, Shire Lane, Chorleywood, Rickmansworth, Hertfordshire, WD3 5NW Approximate Gross Internal Area 61 Sq M/657 Sq Ft

Ground Floor

Please note that the location of doors, windows and other items are approximate and this floorplan is to be used for illustrative purposes only. Unauthorized reproduction is prohibited.