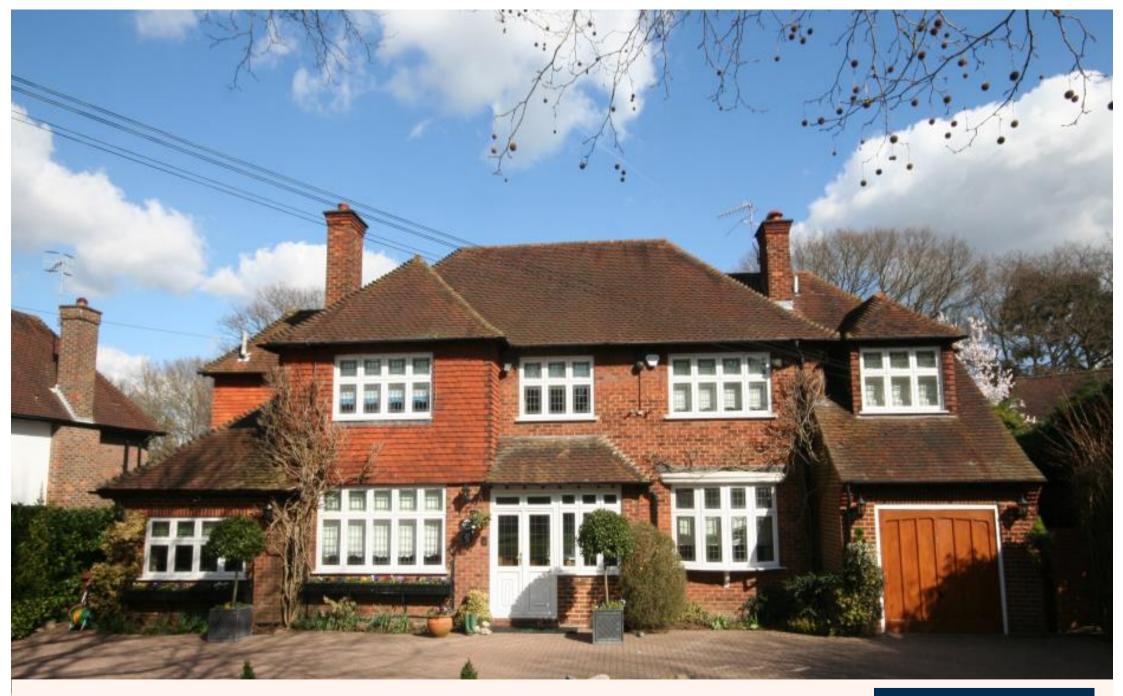

Detached five bedroom home situated in Moor Park private estate Bedford Road,Northwood, Middlesex HA6 2BA

# Detached five bedroom home situated in Moor Park private estate

Bedford Road, Northwood, Middlesex HA6 2BA

• ENTRANCE HALL • THREE RECEPTION ROOMS • KITCHEN • UTILITY ROOM • STUDY/ BEDROOM 4 with ENSUITE • DOWNSTAIRS W/C • MASTER BEDROOM with ENSUITE and WALK IN WARDROBES • SENCOND AND THRID BEDROOMS with ENSUITE • FIFTH DOUBLE BEDROOM • LARGE GARDEN with PAVED PATIO • FRONT DRIVEWAY • GARAGE

## Description

This five bed four bathroom property is superbly located in this sought after tree lined residential road, about two fifths of a mile from the local shops, café, restaurants and the Metropolitan Line Station, which provides fast peak hour trains to The West End and The City. Northwood Prep and Merchant Taylors School are both within Moor Park. There are a number of other excellent state and private schools close by.