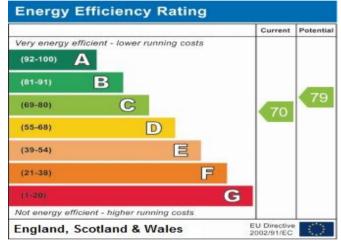

#### **Additional Information**

- Local Authority: Three Rivers District Council
- Council Tax Band: H
- Deposit Amount: £7,338.00
- Reservation Payment: One weeks rent
- Energy Efficiency Rating: Band C
- Available Date: 10/01/2025