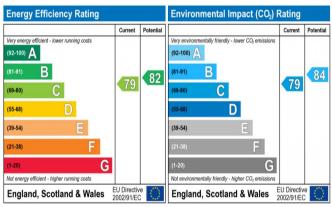

#### Additional Information

• Local Authority: London Borough of Hillingdon

• Council Tax: Band F

• Energy Efficiency Rating: Band C

• Available Date: 08/02/2020

The energy efficiency rating is a measure of the overall efficiency of a home. The higher the rating the more energy efficient the home is and the lower the fuel bills will be.

The environmental impact rating is a measure of a home's impact on the environment in terms of carbon dioxide  $(CO_2)$  emissions. The higher the rating the less impact it has on the environment.