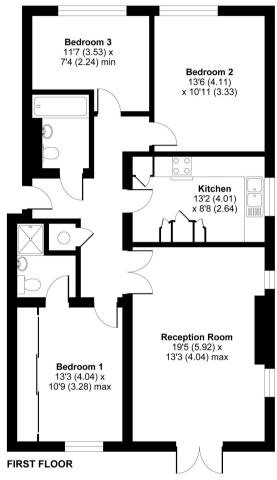

## Sandy Lodge Way, Northwood, HA6

APPROX. GROSS INTERNAL FLOOR AREA 1018 SQ FT 94.5 SQ METRES

Whilst every attempt has been made to ensure the accuracy of the floor plan contained here, measurements of doors, windows and rooms are approximate and no responsibility is taken for any error, omission or misstatement. These plans are for representation purposes only as defined by RICS Code of Measuring Practice and should be used as such by any prospective purchaser. Specifically no guarantee is given on the total square footage of the property if quoted on this plan. Any figure given is for initial guidance only and should not be relied on as a basis of valuation.

Copyright nichecom.co.uk 2018 Produced for Robsons Lettings REF: 403064