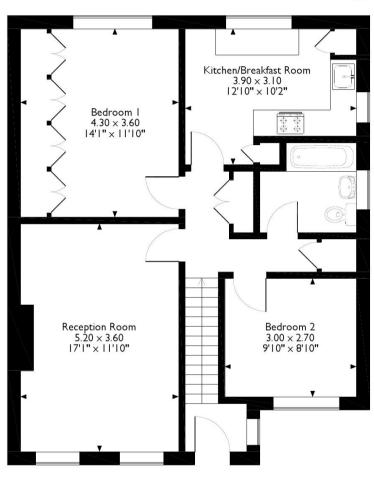

## Tolcarne Drive, Pinner Approximate Gross Internal Area 69 Sq M/740 Sq Ft

Please note that the location of doors, windows and other items are approximate and this floorplan is to be used for illustrative purposes only. Unauthorized reproduction is prohibited.