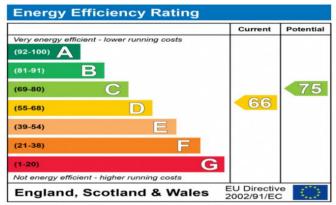

### **Additional Information**

• Local Authority: London Borough of Hillingdon

• Council Tax Band: D

• Deposit Amount: £1,903.00

• Reservation Payment: One weeks rent

• Energy Efficiency Rating: Band D

• Available Date: 17/07/2023

The energy efficiency rating is a measure of the overall efficiency of a home. The higher the rating the more energy efficient the home is and the lower the fuel bills will be.