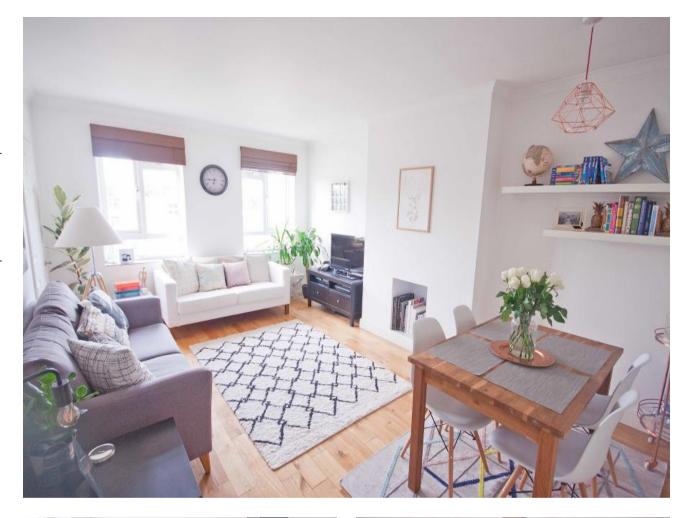

### **Description**

Immaculate throughout boasting a modern kitchen and bathroom, this first floor two bedroom maisonette offers spacious living accommodation, with the added benefit of an attractive rear garden. To the ground floor there is an entrance hall with stairs leading to the first floor landing, there is a spacious lounge/ dining room, modern fitted kitchen with a range of units, two double bedrooms (the master boasting fitted wardrobes) and a modern family bathroom. The property also offers ample storage space with loft storage and multiple cupboard space.