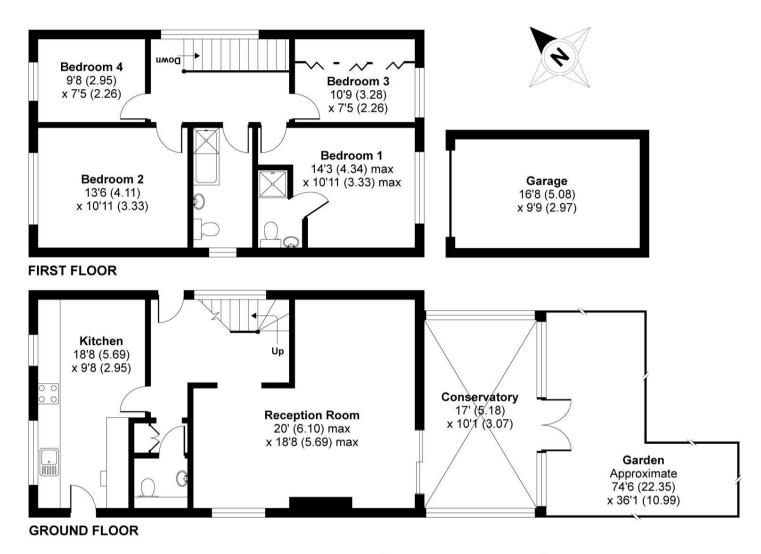

### Description

A four bedroom detached family home set in a sought after location. The property offers flexible ground floor accommodation boasting a spacious reception room, a modern fitted kitchen and a large and bright conservatory. To the first floor are four bedrooms, the master bedroom with an ensuite shower room and there is a further separate family bathroom. To the rear of the property is a well maintained and secluded garden with a large patio area for outside entertaining. The property also benefits from a garage and off street parking to the front.

#### 'For illustrative purposes only - not to scale. The position and size of doors, windows, appliances and other features are approximate only.'

Whilst every attempt has been made to ensure the accuracy of the floor plan contained here, measurements of doors, windows and rooms are approximate and no responsibility is taken for any error, omission or misstatement. These plans are for representation purposes only as defined by RICS Code of Measuring Practice and should be used as such by any prospective purchaser. Specifically no guarantee is given on the total square footage of the property if quoted on this plan. Any figure given is for initial guidance only and should not be relied on as a basis of valuation.