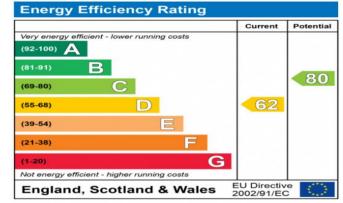

#### **Additional Information**

- Local Authority: London Borough of Hillingdon
- Council Tax: Band G
- Energy Efficiency Rating: Band D
- Available Date: 28/02/2023

The energy efficiency rating is a measure of the overall efficiency of a home. The higher the rating the more energy efficient the home is and the lower the fuel bills will be.