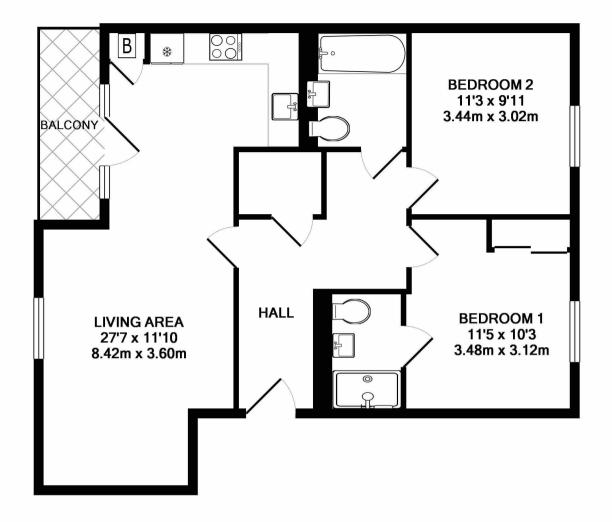

#### TOTAL APPROX. FLOOR AREA 720 SQ.FT. (66.9 SQ.M.)

Whilst every attempt has been made to ensure the accuracy of the floor plan contained here, measurements of doors, windows, rooms and any other items are approximate and no responsibility is taken for any error, omission, or mis-statement. This plan is for illustrative purposes only and should be used as such by any prospective purchaser. The services, systems and appliances shown have not been tested and no guarantee as to their operability or efficiency can be given