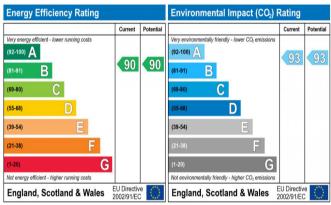

### Additional Information

• Local Authority: L.B Hillingdon

• Council Tax Band: D

• Deposit Amount: £2,019.00

• Reservation Payment: One weeks rent

• Energy Efficiency Rating: Band B

• Available Date: 16/10/2024

The energy efficiency rating is a measure of the overall efficiency of a home. The higher the rating the more energy efficient the home is and the lower the fuel bills will be.

The environmental impact rating is a measure of a home's impact on the environment in terms of carbon dioxide ( $CO_2$ ) emissions. The higher the rating the less impact it has on the environment.