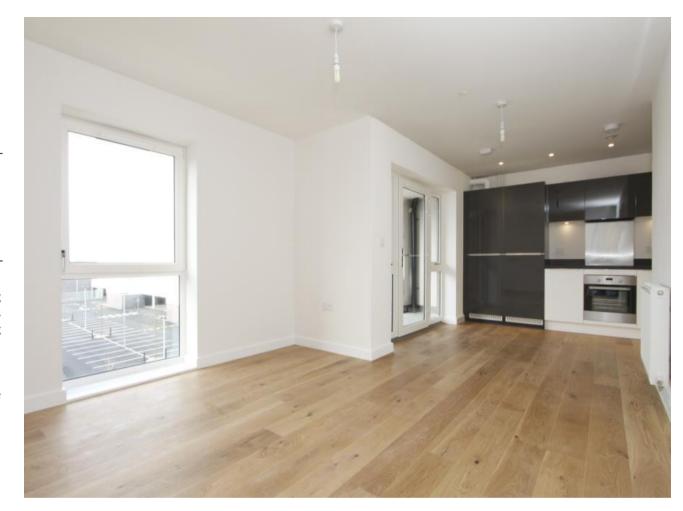

# A luxury two bedroom top floor apartment with a southwest facing balcony

Cobalt Court, South Ruislip, Middlesex HA4 0GD

• OPEN PLAN LIVING ROOM/DINER/KITCHEN • BALCONY • BEDROOM ONE WITH ENSUITE SHOWER ROOM • BEDROOM TWO • BATHROOM • ALLOCATED PARKING SPACE • COMMUNAL GARDENS • DOUBLE GLAZING • UNFURNISHED

# **Description**

A luxury two bedroom top floor apartment offering a light and modern living environment with a southwest facing balcony. Extensive shopping facilities are within easy reach, along with a variety of public transport links providing access into central London.