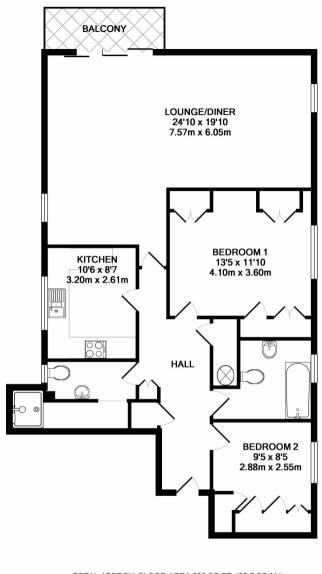

#### TOTAL APPROX. FLOOR AREA 998 SQ.FT. (92.7 SQ.M.)

Whilst every attempt has been made to ensure the accuracy of the floor plan contained here, measurements of doors, windows, rooms and any other items are approximate and no responsibility is taken for any error, omission, or mis-statement. This plan is for illustrative purposes only and should be used as such by any prospective purchaser. The services, systems and appliances shown have not been tested and no guarantee as to their operability or efficiency can be given Made with Metropix ©2017