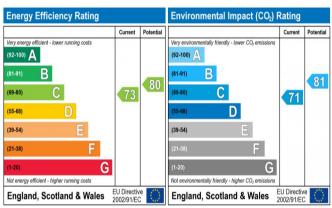

### **Additional Information**

• Local Authority: London Borough of Harrow

• Council Tax Band: F

• Deposit Amount: £1,961.00

• Reservation Payment: One weeks rent

• Energy Efficiency Rating: Band C

• Available Date: 14/12/2023

The energy efficiency rating is a measure of the overall efficiency of a home. The higher the rating the more energy efficient the home is and the lower the fuel bills will be.

The environmental impact rating is a measure of a home's impact on the environment in terms of carbon dioxide (CO<sub>2</sub>) emissions. The higher the rating the less impact it has on the environment.