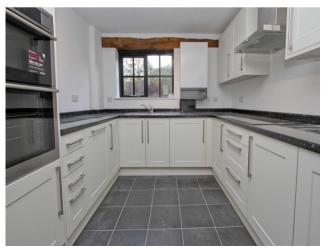

# A rarely available unique barn conversion set in a secluded location.

Redhall Lane, Rickmansworth, Hertfordshire WD3 4LS

• GROUND FLOOR ENTRANCE HALLWAY • SPACIOUS LIVING/DINING ROOM • MODERN FITTED KITCHEN • GUEST CLOAKROOM • BEDROOM ONE WITH ENSUITE BATHROOM • STAIRS TO UPPER LEVEL WITH FURTHER BEDROOM • STUDY • BATHROOM • GARDEN • OFF STREET PARKING • UNFURNISHED