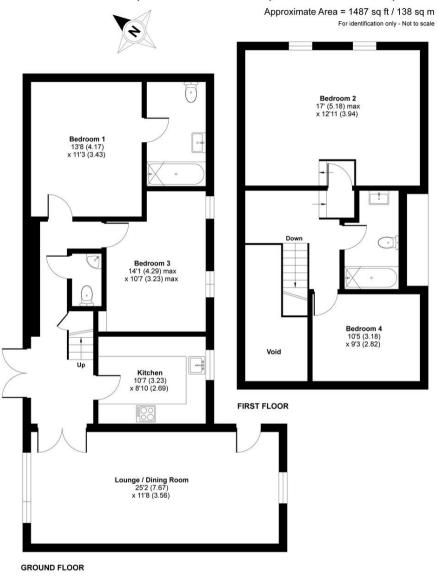

## Redhall Lane, Chandlers Cross, Rickmansworth, WD3

Floor plan produced in accordance with RICS Property Measurement Standards incorporating International Property Measurement Standards (IPMS2 Residential). ©nichecom 2020. Produced for Robosnos Lettings. REF: 6364-01.