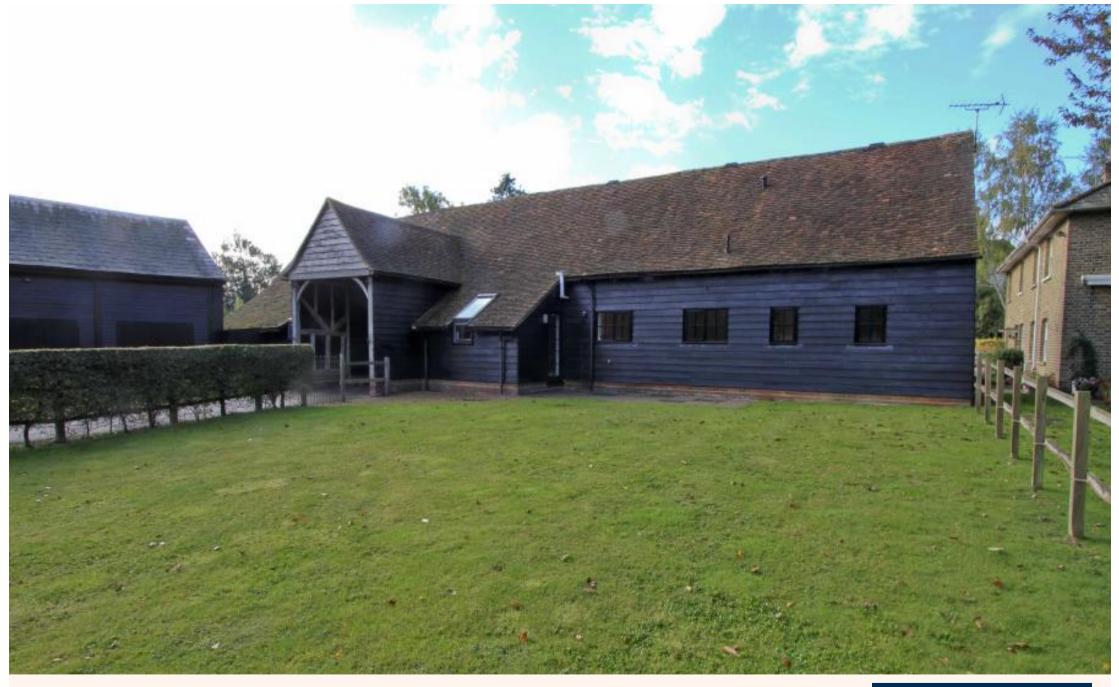

### **Description**

A unique barn conversion set in a secluded location. The property has the benefit of three bedrooms and two bathrooms, exposed wooden beams and a vaulted ceiling to the main reception room. If you are looking for something with charm and character in a rural setting Barn Cottage is a must see.