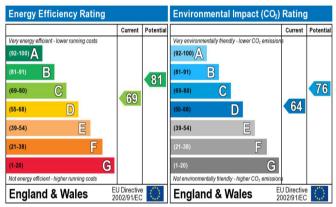

#### Additional Information

Local Authority: Three Rivers

• Council Tax: Band G

• Energy Efficiency Rating: Band C

• Available Date: 01/08/2022

The energy efficiency rating is a measure of the overall efficiency of a home. The higher the rating the more energy efficient the home is and the lower the fuel bills will be.

The environmental impact rating is a measure of a home's impact on the environment in terms of carbon dioxide (CO<sub>2</sub>) emissions. The higher the rating the less impact it has on the environment.