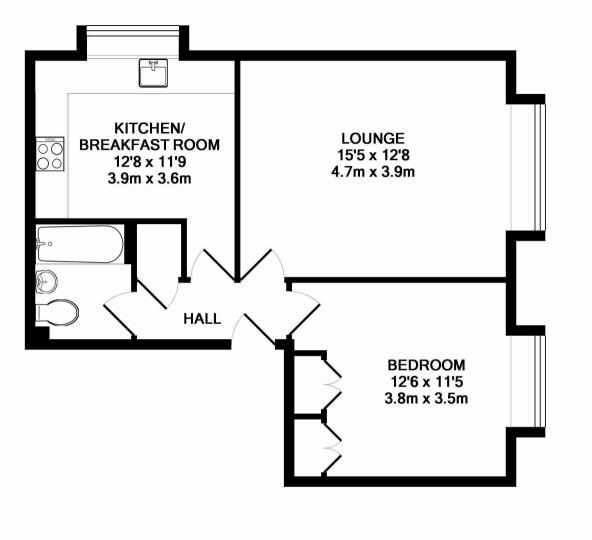

## TOTAL APPROX. FLOOR AREA 568 SQ.FT. (52.8 SQ.M.)

Whilst every attempt has been made to ensure the accuracy of the floor plan contained here, measurements of doors, windows, rooms and any other items are approximate and no responsibility is taken for any error, omission, or mis-statement. This plan is for illustrative purposes only and should be used as such by any prospective purchaser. The services, systems and appliances shown have not been tested and no guarantee as to their operability or efficiency can be given

Made with Metropix ©2016