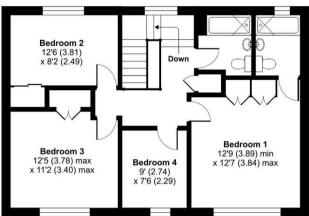

### Ravenswood Park, Northwood, HA6

Approximate Area = 1530 sq ft / 142.1 sq m
For identification only - Not to scale

#### FIRST FLOOR

**GROUND FLOOR** 

Floor plan produced in accordance with RICS Property Measurement Standards incorporating International Property Measurement Standards (IPMS2 Residential). © ntchecom 2022. Produced for Robsons Lettings. REF: 858919