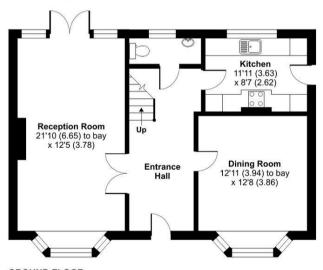

### Ravenswood Park, Northwood, HA6

Approximate Area = 1530 sq ft / 142.1 sq m
For identification only - Not to scale

#### FIRST FLOOR

**GROUND FLOOR** 

Floor plan produced in accordance with RICS Property Measurement Standards incorporating International Property Measurement Standards (IPMS2 Residential). © ntchecom 2022. Produced for Robsons Lettings. REF: 858919