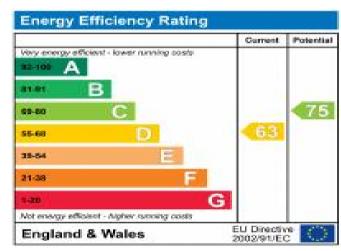

#### Additional Information

• Local Authority: Hillingdon

• Council Tax Band: G

• Deposit Amount: £4,153.00

• Reservation Payment: One weeks rent

• Energy Efficiency Rating: Band D

• Available Date: 14/07/2023