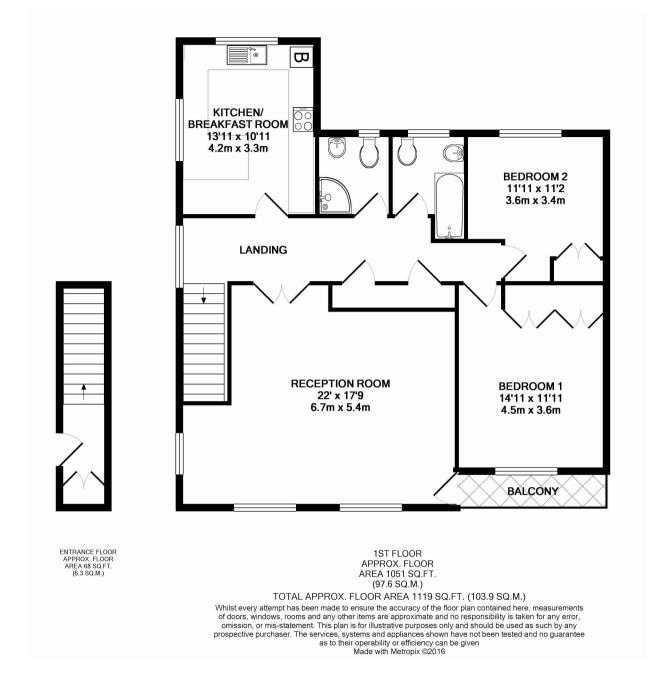

## **Description**

Positioned only moments from the centre of Northwood this modern two bedroom first floor apartment offers spacious living room filled with natural light, two double bedrooms, two bathrooms and modern fitted kitchen. The apartment is finished to a high standard throughout, the balcony over looks the well manicured communal gardens. The property is offered with a garage with restricted use.