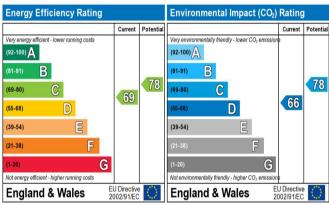

## Additional Information

- Local Authority: London Borough of Hillingdon
- Council Tax: Band E
- Energy Efficiency Rating: Band C
- Available Date: 01/11/2021

The energy efficiency rating is a measure of the overall efficiency of a home. The higher the rating the more energy efficient the home is and the lower the fuel bills will be.

The environmental impact rating is a measure of a home's impact on the environment in terms of carbon dioxide (CO<sub>2</sub>) emissions. The higher the rating the less impact it has on the environment.