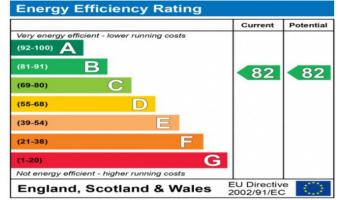

#### **Additional Information**

- Local Authority: Hillingdon
- Council Tax: Band F
- Energy Efficiency Rating: Band B
- Available Date: 12/06/2023

The energy efficiency rating is a measure of the overall efficiency of a home. The higher the rating the more energy efficient the home is and the lower the fuel bills will be.