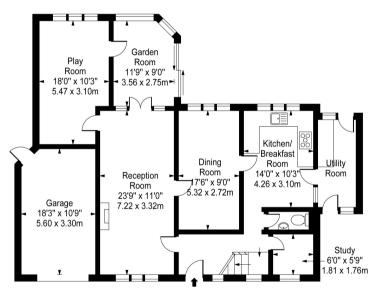

First Floor

Ground Floor

# Approx. Gross Internal Area 2187 Sq Ft - 203.17 Sq M (Including Garage)

For Illustration Purposes Only - Not To Scale Floor Plan by www.pmsupply.co.uk Ref: No. 21888

This floor plan should be used as a general outline for guidance only and do not constitute in whole or in part an offer or contract. Any intending purchaser or lesses should satisfy themselves by inspection, searches, enquiries and full survey as to the correctness of each statement. Any areas, measurements or distances quoted are approximate and should not be used to value a property or be the basis of any sale or let.