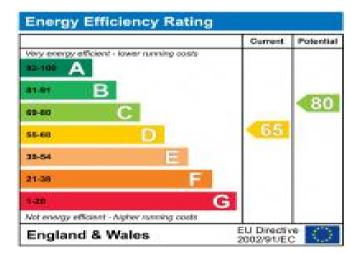

### Additional Information

- Local Authority: Three Rivers District Council
- Council Tax Band: G
- Deposit Amount: £4,615.00
- Reservation Payment: One weeks rent
- Energy Efficiency Rating: Band D
- Available Date: 03/09/2024