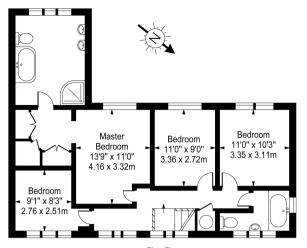

First Floor

Ground Floor

# Approx. Gross Internal Area 2187 Sq Ft - 203.17 Sq M (Including Garage)

For Illustration Purposes Only - Not To Scale Floor Plan by www.pmsupply.co.uk Ref: No. 21888

This floor plan should be used as a general outline for guidance only and do not constitute in whole or in part an offer or contract. Any intending purchaser or lesses should satisfy themselves by inspection, searches, enquiries and full survey as to the correctness of each statement. Any areas, measurements or distances quoted are approximate and should not be used to value a property or be the basis of any sale or let.