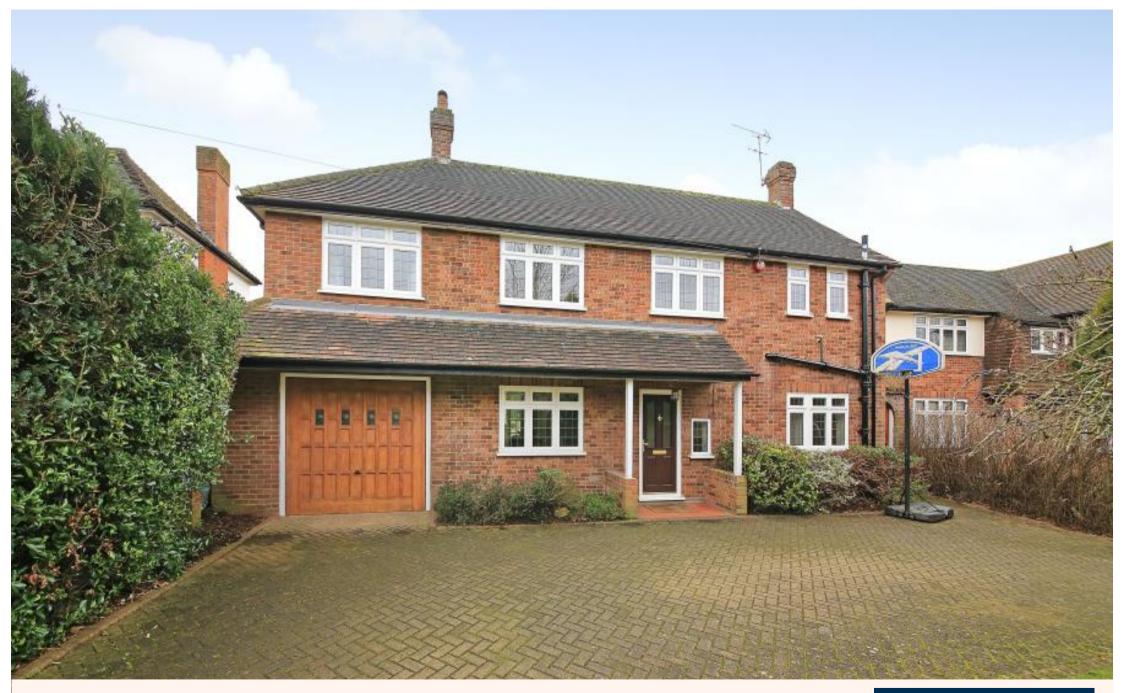

An attractive four bedroom detached family home Farm Way, Northwood, Middlesex HA6 3EE

Asking Price: £4,000 pcm

# An attractive four bedroom detached family home

Farm Way, Northwood, Middlesex HA6 3EE

• THREE RECEPTION ROOMS • GARDEN ROOM • KITCHEN & BREAKFAST ROOM • UTILITY ROOM • MASTER BEDROOM WITH DRESSING AREA & ENSUITE BATHROOM • THREE FURTHER BEDROOMS • FAMILY BATHROOM • REAR GARDEN • GARAGE & DRIVEWAY • MONTHLY RENT TO INCLUDE GARDENING COSTS • UNFURNISHED

## **Description**

An attractive four bedroom detached family home positioned on the highly regarded Eastbury Farm Estate. The property offers comfortable and spacious accommodation with a welcoming reception hall and three well balanced reception rooms together with a well appointed kitchen/breakfast room, utility, study and garden room. The first floor provides four bedrooms, the master with ensuite and dressing room and there is a separate family bathroom. To the rear of the property is an attractive garden with a variety of trees, shrubs and plants and a patio area for outside entertaining. The property is completed with a carriage driveway to the front and integral garage providing off street parking for several vehicles.