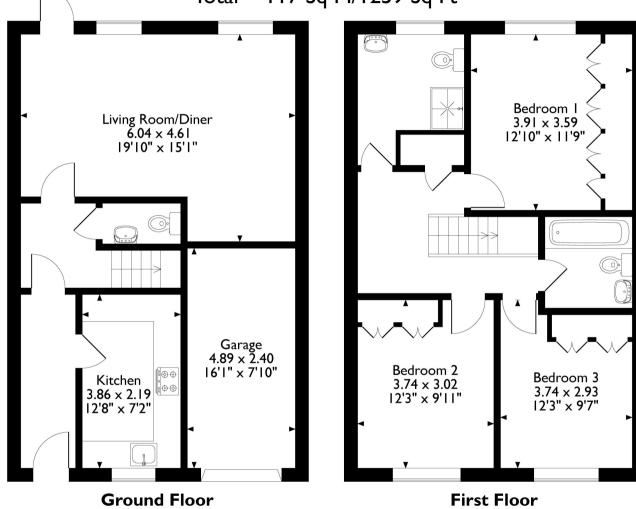

Woodridge Way, Northwood Approximate Gross Internal Area Main House = 105 Sq M/1130 Sq Ft Garage = 12 Sq M/129 Sq Ft Total = 117 Sq M/1259 Sq Ft

Please note that the location of doors, windows and other items are approximate and this floorplan is to be used for illustrative purposes only. Unauthorized reproduction is prohibited.