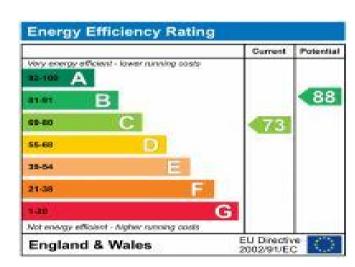

## **Additional Information**

• Local Authority: Hillingdon

• Council Tax Band: F

• Deposit Amount: £3,115.00

• Reservation Payment: One weeks rent

• Energy Efficiency Rating: Band C

• Available Date: 14/09/2023