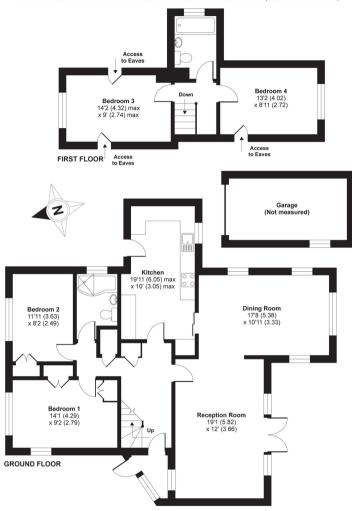

## Murray Road, Northwood, HA6

APPROX. GROSS INTERNAL FLOOR AREA 1429 SQ FT 132.7 SQ METRES (EXCLUDES GARAGE)

Whilst every attempt has been made to ensure the accuracy of the floor plan contained here, measurements of doors, windows and rooms are approximate and no responsibility is taken for any error, omission or misstatement. These plans are for representation purposes only as defined by RICS Code of Measuring Practice and should be used as such by any prospective purchaser. Specifically no guarantee is given on the total square footage of the property if quoted on this plan. Any figure given is for initial guidance only and should not be relied on as a basis of valuation.

Copyright nichecom.co.uk 2019 Produced for Robsons Lettings REF: 500285