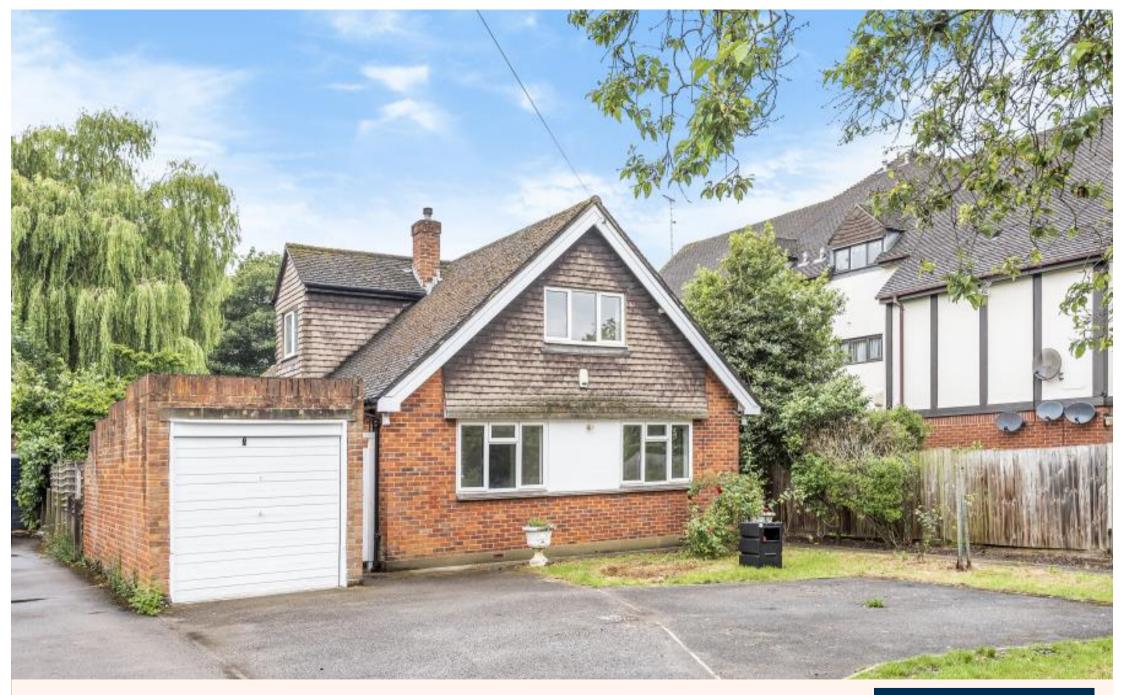

# A very bright and spacious four bedroom chalet bungalow

Murray Road, Northwood, Middlesex HA6 2YJ

• ENTRANCE HALLWAY • LIVING/DINING ROOM • KITCHEN • TWO BEDROOMS • FAMILY SHOWER ROOM • STAIRS TO FIRST FLOOR • TWO FURTHER BEDROOMS • FAMILY BATHROOM • GARDEN • GARAGE • UNFURNISHED

## **Description**

A very bright and spacious four bedroom chalet bungalow in a convenient location close to all amenities. To the ground floor there is an entrance hallway, open plan lounge/dining room, fitted kitchen, two bedrooms and a family shower room. To the first floor there are a further two bedrooms and additional bathroom. The property is offered unfurnished and benefits its own private garden and garage providing off street parking.