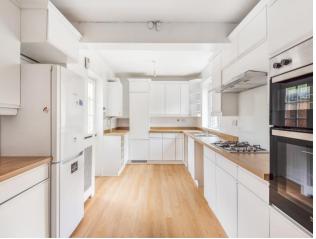

## **Description**

A very bright and spacious four bedroom chalet bungalow in a convenient location close to all amenities. To the ground floor there is an entrance hallway, open plan lounge/dining room, fitted kitchen, two bedrooms and a family shower room. To the first floor there are a further two bedrooms and additional bathroom. The property is offered unfurnished and benefits its own private garden and garage providing off street parking.