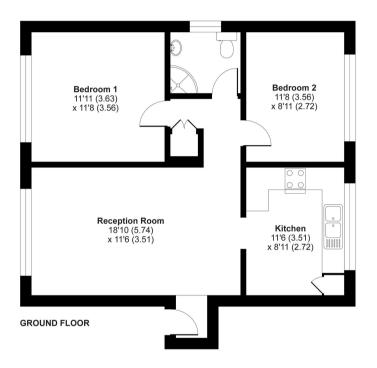

#### Fairacre Court, Maxwell Road, Northwood, HA6

APPROX. GROSS INTERNAL FLOOR AREA 677 SQ FT 62.8 SQ METRES

Whilst every attempt has been made to ensure the accuracy of the floor plan contained here, measurements of doors, windows and rooms are approximate and no responsibility is taken for any error, omission or misstatement. These plans are for prepresentation purposes only as defined by RICS Code of Measuing Practice and should be used as such by any prospective purchaser. Specifically no guarantee is given on the total square footlage of the property if quoted on the plan. Any figure given is for initial guidance only and should not be relied on as a basis of valuation.