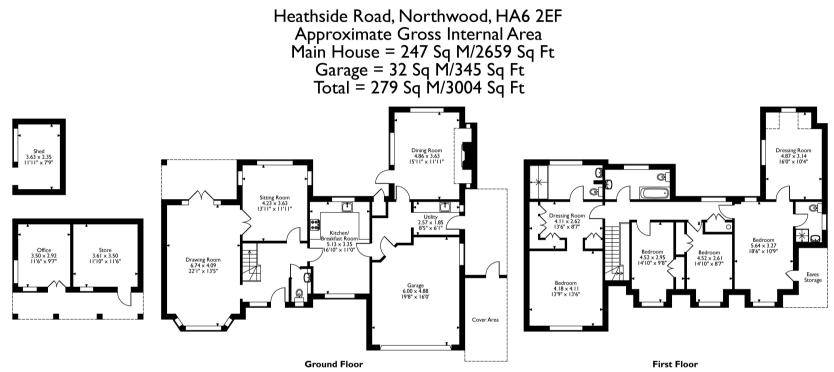

# A five bedroom family home located on the private Moor Park Estate

Heathside Road, Northwood, Middlesex HA6 2EF

• ENTRANCE HALL • THREEE RECEPTION ROOMS • KITCHEN/BREAKFAST AREA & SEPARATE UTILITY ROOM • GUEST CLOAKROOM • MAIN BEDROOM WITH DRESSING ROOM AND ENSUITE • BEDROOMS TWO AND THREE WITH ENSUITES • TWO FURTHER BEDROOMS • FAMILY BATHROOM • LANDSCAPED GARDEN • DOUBLE GARAGE • UNFURNISHED • CARRIAGE DRIVEWAY

Please note that the location of doors, windows and other items are approximate and this floorplan is to be used for illustrative purposes only. Unauthorized reproduction is prohibited.

REGISTERED OFFICE 2-4 PACKHORSE ROAD, GERRARDS CROSS, BUCKINGHAMSHIRE, ENGLAND, SL9 7QE. COMPANY NO. 07557114. VAT NO. GB211239453