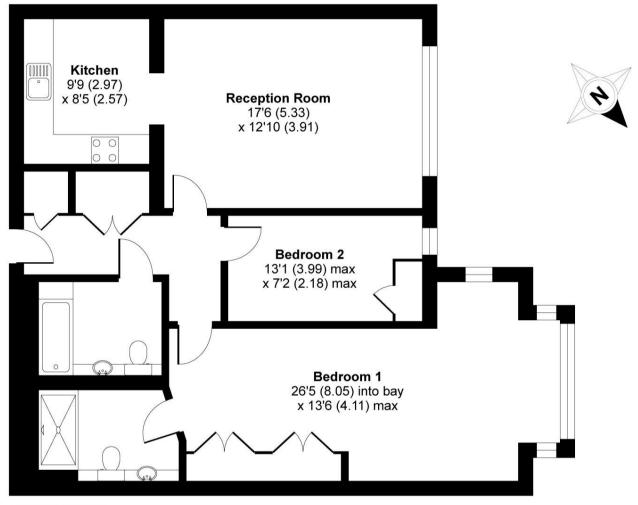

#### **FIRST FLOOR**

'For illustrative purposes only - not to scale. The position and size of doors, windows, appliances and other features are approximate only.'

Whilst every attempt has been made to ensure the accuracy of the floor plan contained here, measurements of doors, windows and rooms are approximate and no responsibility is taken for any error, omission or misstatement. These plans are for representation purposes only as defined by RICS Code of Measuring Practice and should be used as such by any prospective purchaser. Specifically no guarantee is given on the total square footage of the property if quoted on this plan. Any figure given is for initial guidance only and should not be relied on as a basis of valuation.