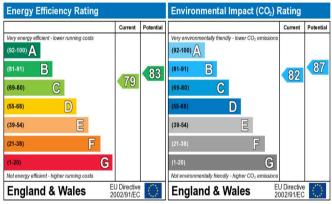

#### Additional Information

- Local Authority: London Borough of Hillingdon
- Council Tax: Band F
- Energy Efficiency Rating: Band C
- Available Date: 26/09/2022

The energy efficiency rating is a measure of the overall efficiency of a home. The higher the rating the more energy efficient the home is and the lower the fuel bills will be.

The environmental impact rating is a measure of a home's impact on the environment in terms of carbon dioxide (CO<sub>2</sub>) emissions. The higher the rating the less impact it has on the environment.