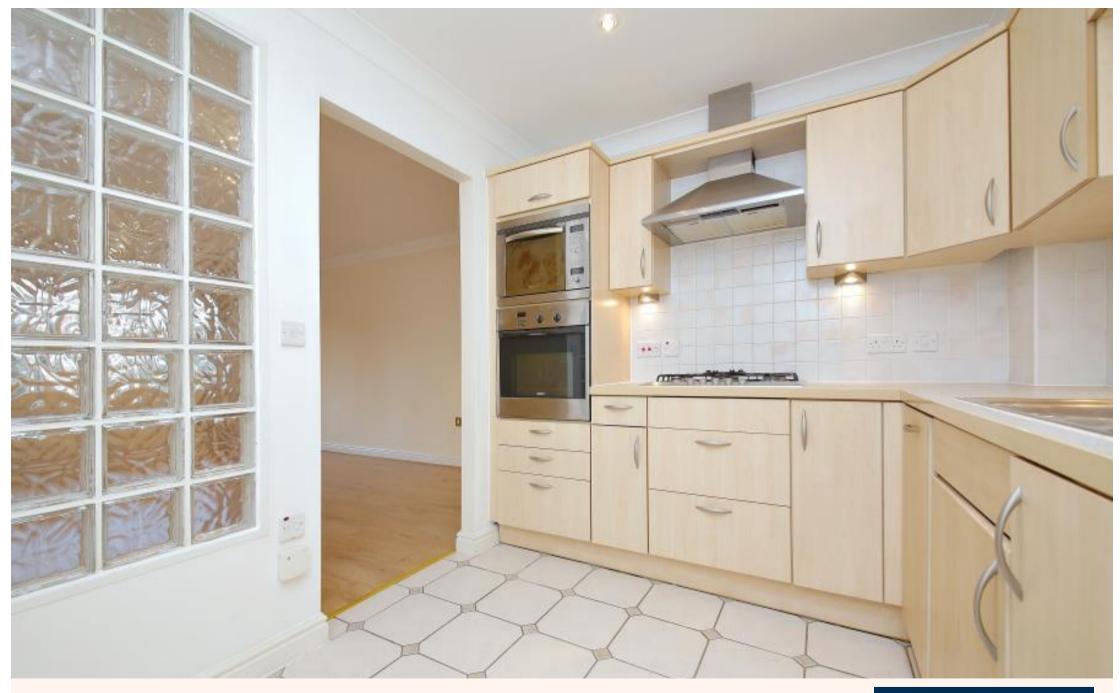

# An attractive two bedroom, two bathroom purpose built first floor flat

Marchbank House, Northwood, Middlesex HA6 2SG

• COMMUNAL ENTRANCE HALL • LIFT TO FIRST FLOOR • ENTRANCE HALL • KITCHEN/BREAKFAST ROOM • LIVING/DINING ROOM • MASTER BEDROOM WITH ENSUITE SHOWER ROOM • BEDROOM TWO • FAMILY BATHROOM • TWO ALLOCATED PARKING SPACES • UNFURNISHED

## **Description**

An attractive and well proportioned two bedroom, two bathroom purpose built first floor flat benefitting from two allocated parking spaces and secure gated entry system. The property is situated within 1 mile of Northwood town centre with its shops, Waitrose supermarket and a regular Metropolitan Line service to Baker Street and the City. Access to the A40, M25 and Heathrow are also within easy reach.