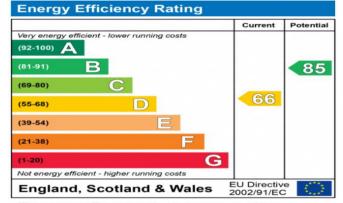

## **Additional Information** • Local Authority: Hillingdon

- Council Tax Band: D
- Deposit Amount: £1,930.00
- Reservation Payment: One weeks rent
- Energy Efficiency Rating: Band D
- Available Date: 11/12/2023

The energy efficiency rating is a measure of the overall efficiency of a home. The higher the rating the more energy efficient the home is and the lower the fuel bills will be.

REGISTERED OFFICE 2-4 PACKHORSE ROAD, GERRARDS CROSS, BUCKINGHAMSHIRE, ENGLAND, SL9 7QE. COMPANY NO. 07557114. VAT NO. GB211239453