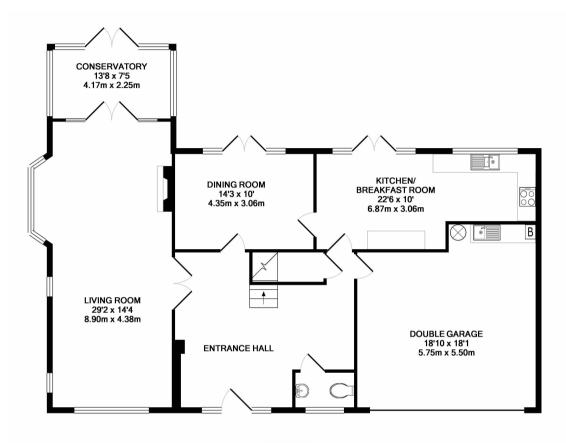

GROUND FLOOR APPROX. FLOOR AREA 1426 SQ.FT. (132.5 SQ.M.) 1ST FLOOR APPROX. FLOOR AREA 1284 SQ.FT. (119.3 SQ.M.)

#### TOTAL APPROX. FLOOR AREA 2711 SQ.FT. (251.8 SQ.M.)

Whilst every attempt has been made to ensure the accuracy of the floor plan contained here, measurements of doors, windows, rooms and any other items are approximate and no responsibility is taken for any error, omission, or mis-statement. This plan is for illustrative purposes only and should be used as such by any prospective purchaser. The services, systems and appliances shown have not been tested and no guarantee as to their operability or efficiency can be given Made with Metroptix @C017