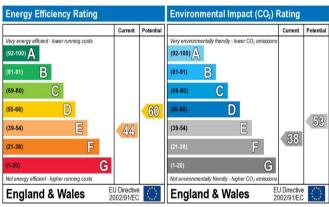

#### Additional Information

• Local Authority: Hillingdon

• Council Tax: Band E

• Energy Efficiency Rating: Band E

• Available Date: 27/04/2020

The energy efficiency rating is a measure of the overall efficiency of a home. The higher the rating the more energy efficient the home is and the lower the fuel bills will be.

The environmental impact rating is a measure of a home's impact on the environment in terms of carbon dioxide (CO<sub>2</sub>) emissions. The higher the rating the less impact it has on the environment.