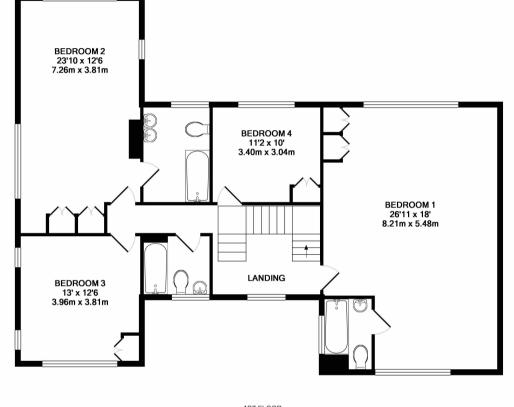

GROUND FLOOR APPROX. FLOOR AREA 1426 SQ.FT. (132.5 SQ.M.) 1ST FLOOR APPROX. FLOOR AREA 1284 SQ.FT. (119.3 SQ.M.)

#### TOTAL APPROX. FLOOR AREA 2711 SQ.FT. (251.8 SQ.M.)

Whilst every attempt has been made to ensure the accuracy of the floor plan contained here, measurements of doors, windows, rooms and any other items are approximate and no responsibility is taken for any error, omission, or mis-statement. This plan is for illustrative purposes only and should be used as such by any prospective purchaser. The services, systems and appliances shown have not been tested and no guarantee as to their operability or efficiency can be given Made with Metroptix @C017