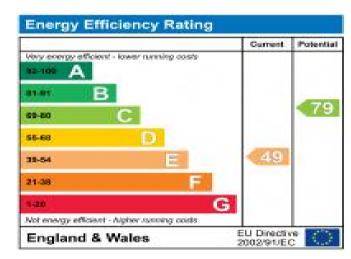

#### **Additional Information**

• Local Authority: Hillingdon

• Council Tax Band: D

• Deposit Amount: £1,875.00

• Reservation Payment: One weeks rent

• Energy Efficiency Rating: Band E

• Available Date: 19/07/2024