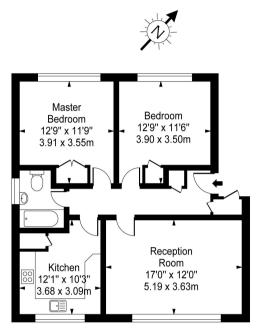

First Floor

#### Approx. Gross Internal Area 756 Sq Ft - 70.25 Sq M

For Illustration Purposes Only - Not To Scale Floor Plan by www.pmsupply.co.uk Ref: No. 28555

This floor plan should be used as a general outline for guidance only and do not constitute in whole or in part an offer or contract.