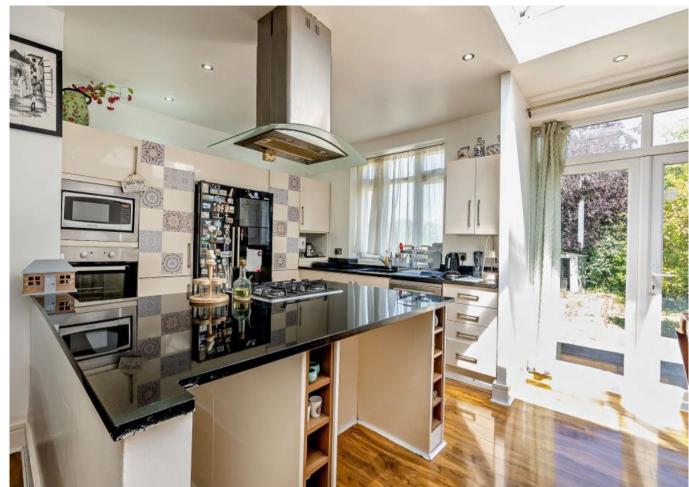

### **Description**

A very well presented four bedroom detached chalet bungalow located on a popular residential road in Northwood. The property is presented over two floors with the ground floor comprising, entrance hall, open plan kitchen/reception room with utility room, family bathroom and three bedrooms with one featuring an ensuite shower room. To the first floor is the master bedroom with an ensuite bathroom and fitted wardrobes. The property also features a front driveway and rear garden with a decked patio area.