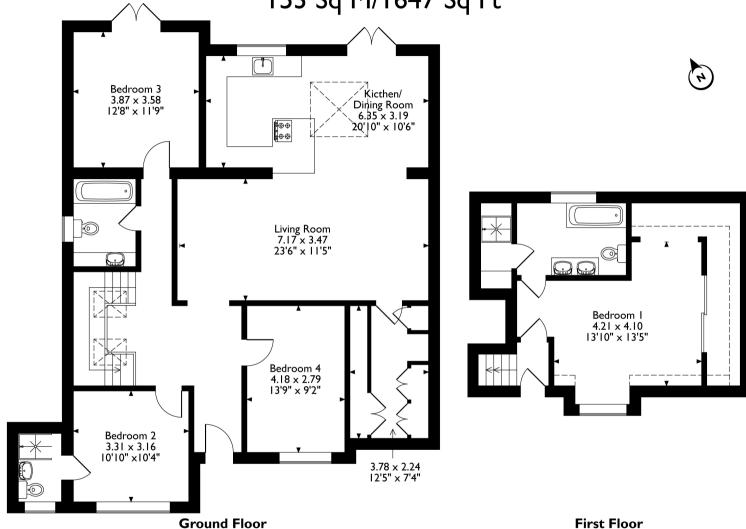

### **Description**

A very well presented four bedroom detached chalet bungalow located on a popular residential road in Northwood. The property is presented over two floors with the ground floor comprising, entrance hall, open plan kitchen/reception room with utility room, family bathroom and three bedrooms with one featuring an ensuite shower room. To the first floor is the master bedroom with an ensuite bathroom and fitted wardrobes. The property also features a front driveway and rear garden with a decked patio area.

# Hillside Rise, Northwood, HA6 1RR Approximate Gross Internal Area 153 Sq M/1647 Sq Ft

Please note that the location of doors, windows and other items are approximate and this floorplan is to be used for illustrative purposes only. Unauthorized reproduction is prohibited.