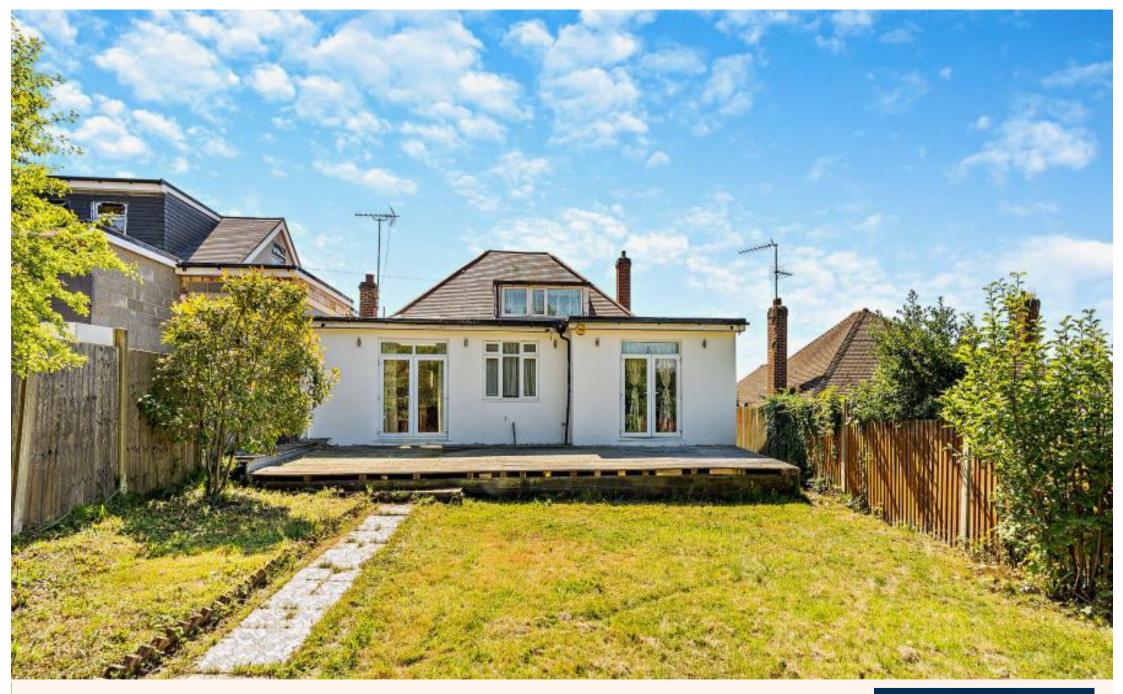

### **Description**

A very well presented four bedroom detached chalet bungalow located on a popular residential road in Northwood. The property is presented over two floors with the ground floor comprising, entrance hall, open plan kitchen/reception room with utility room, family bathroom and three bedrooms with one featuring an ensuite shower room. To the first floor is the master bedroom with an ensuite bathroom and fitted wardrobes. The property also features a front driveway and rear garden with a decked patio area.

## **Additional Information**

• Local Authority: Hillingdon

• Council Tax Band: G

• Deposit Amount: £4,038.00

• Reservation Payment: One weeks rent

• Energy Efficiency Rating: Band D

• Available Date: 30/06/2025