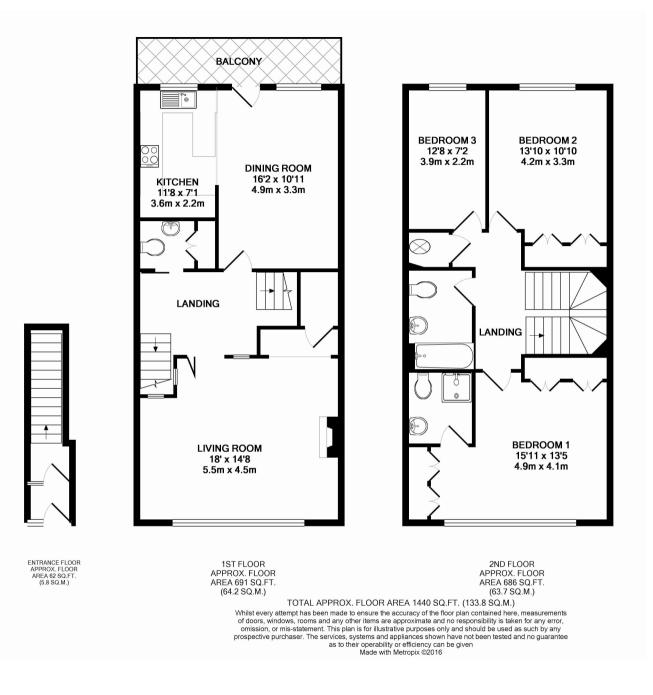

# An attractive three bedroom duplex apartment in a convenient location

Main Avenue, Northwood, Middlesex HA6 2HH

• ENTRY PHONE SYSTEM • LIVING ROOM • GUEST CLOAKROOM • OPEN PLAN KITCHEN/DINING ROOM • BALCONY • MASTER BEDROOM WITH ENSUITE SHOWER ROOM • BATHROOM • TWO FURTHER BEDROOMS • FURNISHED

### Description

An attractive three bedroom duplex apartment in a convenient location. The first floor comprises of living room, guest cloakroom, open plan kitchen/dining room leading on to a balcony. To the second floor there are three bedrooms, the master bedroom with ensuite shower room and a family bathroom.