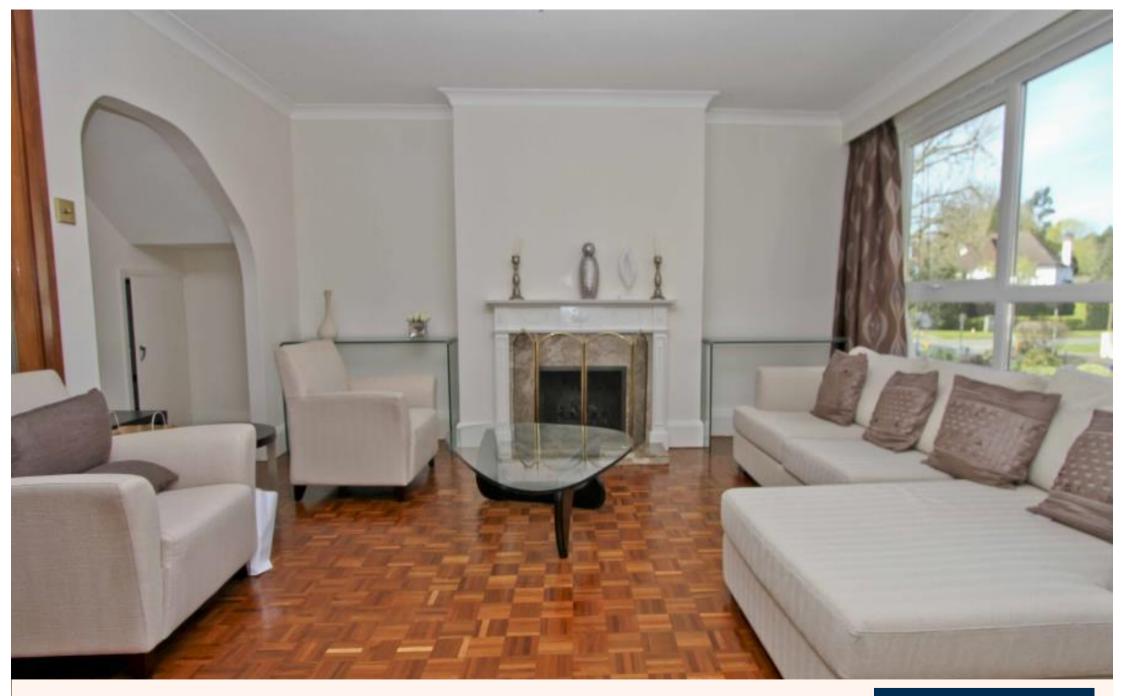

# An attractive three bedroom duplex apartment in a convenient location

Main Avenue, Northwood, Middlesex HA6 2HH

• ENTRY PHONE SYSTEM • LIVING ROOM • GUEST CLOAKROOM • OPEN PLAN KITCHEN/DINING ROOM • BALCONY • MASTER BEDROOM WITH ENSUITE SHOWER ROOM • BATHROOM • TWO FURTHER BEDROOMS • FURNISHED

### Description

An attractive three bedroom duplex apartment in a convenient location. The first floor comprises of living room, guest cloakroom, open plan kitchen/dining room leading on to a balcony. To the second floor there are three bedrooms, the master bedroom with ensuite shower room and a family bathroom.